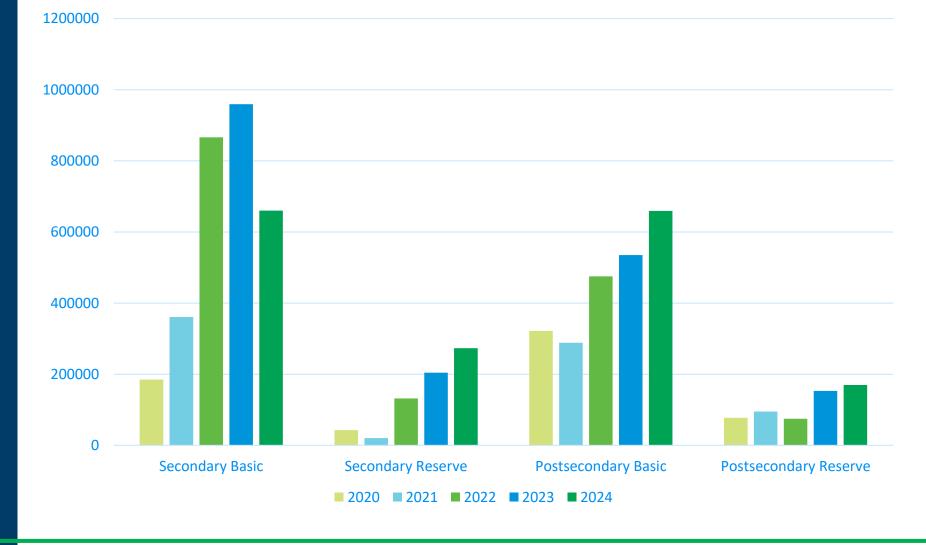

#### Perkins Reallocation Comparison 2020-2024

## Reallocation Amounts

- Average Reallocation -- \$76,617
- Range: