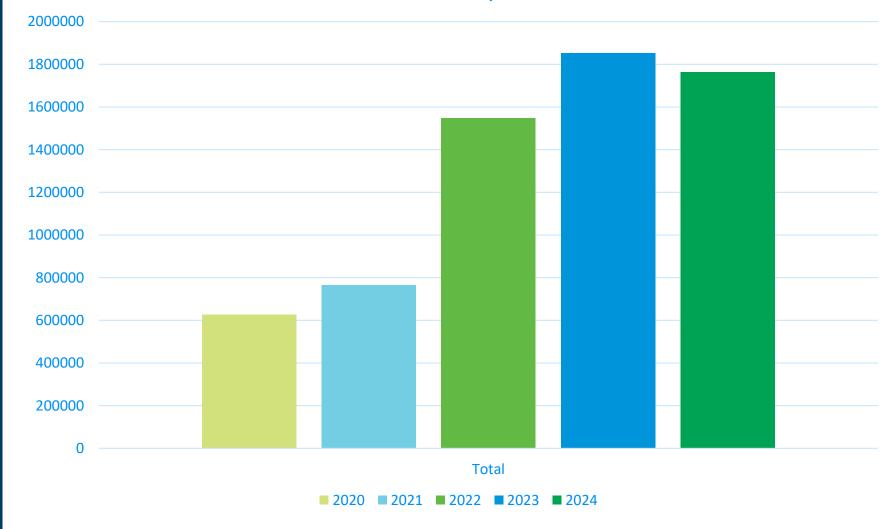

#### Perkins Reallocation Comparison 2020-2024

## Reallocation Amounts

- Average Reallocation -- \$76,617
- Range: