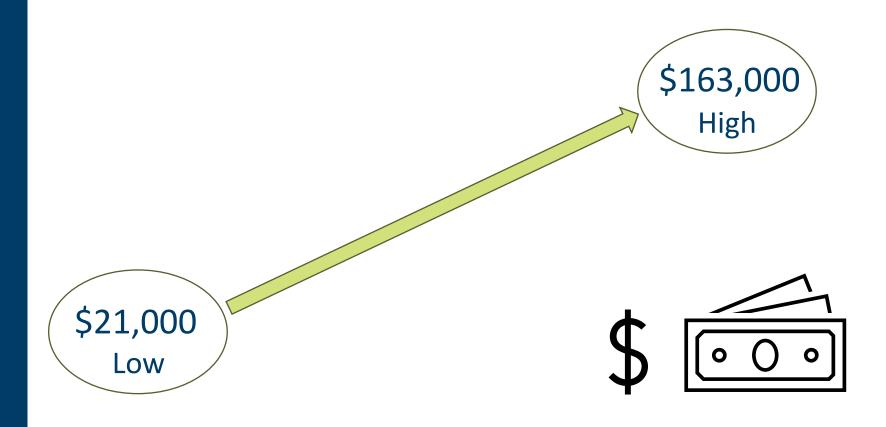

11, 2024

Karl R. Ohrn, Minnesota State Michelle Kamenov, MDE





## Objectives:

- Know the process for reallocation
- Understand why reallocation of funds is necessary









#### Reallocation

- Perkins V, Section 133(b)
- Federal Perkins funds not expended at the local level within the academic year are returned to the state for redistribution
- Perkins grant funds awarded July 1, 2022
- FIFO All reallocated funds must be drawn down before funds awarded in July 2023
- Review your local approved application and determine where to apply reallocated funds





## Reallocation Amounts

#### Perkins Reallocation Comparison 2020-2024







## Reallocation Amounts

#### Perkins Reallocation Comparison 2020-2024







## Reallocation Amounts

- Average Reallocation -- \$76,617
- Range:







#### **Process**

- Emails to consortia by Jan 17
- Return completed request by COB January 31<sup>st</sup>
- State staff review and approve
- Reallocation approval letters sent out
- Consortia draw down funds by June 30th

Email to consortia

Consortia return completed plan

State staff review

Follow-up with consortia

State staff approval

Consortia draw down funds by June 30<sup>th</sup>





# Reallocation Spreadsheet

| Your Consortium Name         |             |             |                  |
|------------------------------|-------------|-------------|------------------|
| Reallocation Amounts         | Basic       | Reserve     | Sec/PS Subtotals |
| Secondary Allocation:        | \$15,590.87 | \$13,773.21 | \$29,364.08      |
| Postsecondary Allocation:    | \$8,953.68  |