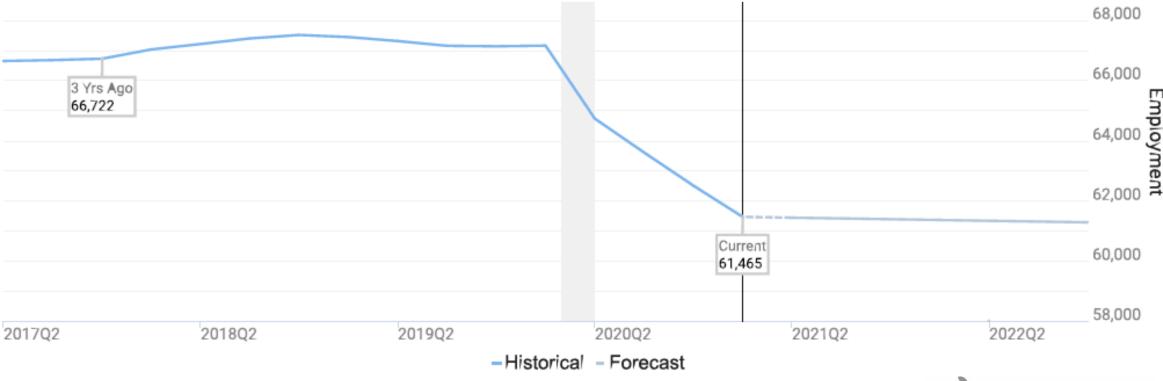

#### **Employment for Southeast Minnesota**

Source: JobsEQ®. Data as of 2021Q1. The shaded areas of the graph represent national recessions.

Employment data are derived from the Quarterly Census of Employment and Wages, provided by the Bureau of Labor Statistics and imputed where necessary. Data are updated through 2020Q4 with preliminary estimates updated to 2021Q1.