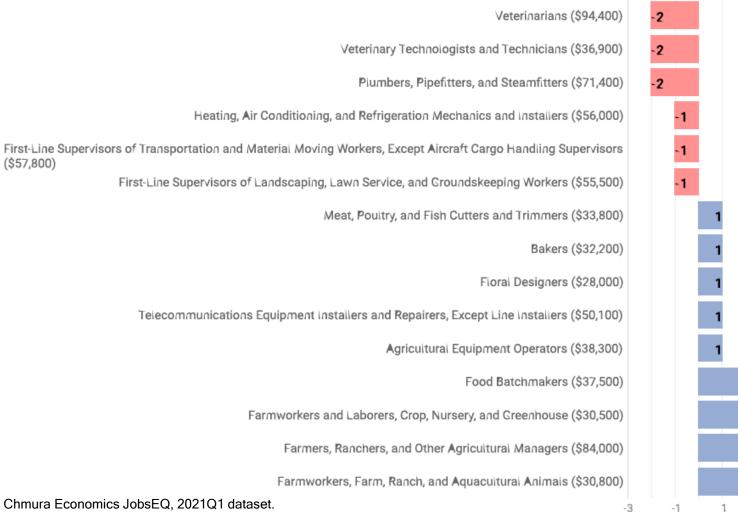

## Human Services

## Southeast Minnesota

Baseline Worst-Case Scenario 3-Year Forecast for Human Services Careers, Southeast Minnesota 2021Q1

## Human Services

Southeast MN, 2021Q1

Target Occupations (all HW, HD, HS, OG) Secondary School Teachers Child, Family, and School Social Workers Social and Community Service Managers K-12 Education Administrators Instructional Coordinators

#### **Gateway Occupations**

Emergency Medical Technicians (HS, OG, AG) Substance, Behavioral, and Mental Health Counselors (HS, HD, OG) Court, Municipal, and License Clerks (OG) Healthcare Social Workers (HS, HD, OG, AG) Correctional Officers and Jailers (AG)

#### **Origin Occupations**

Likely

Personal Care Aides (HD, AG) Teaching Assistants (HS, HD) Childcare Workers (HD, AG) Social and Human Service Assistants (HD) Preschool Teachers (HS, HD, OG)