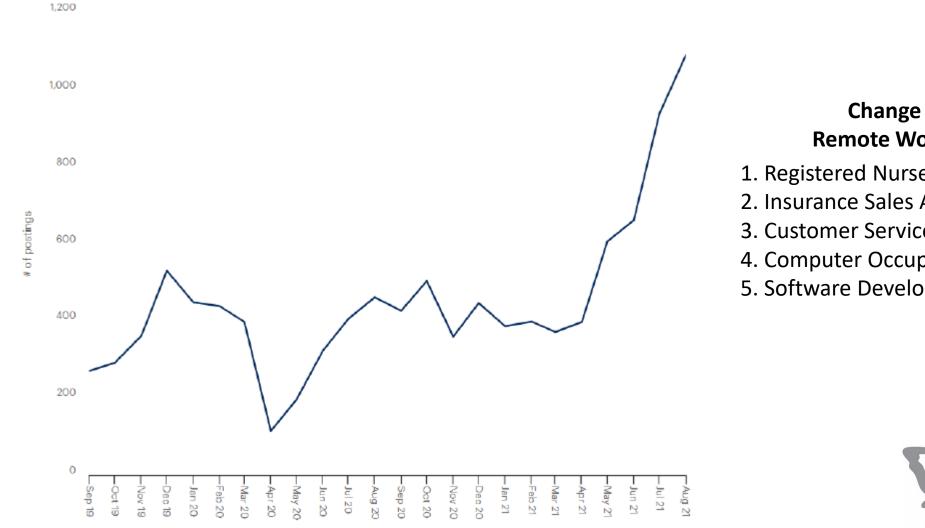

## **Emerging Career Paths**

Trends in Remote Work Opportunities Advertised Online, Southeast Minnesota 2021Q1

#### Change in Volume of Remote Work Opportunities

Registered Nurses (+45%)
 Insurance Sales Agents (+100%)
 Customer Service Representatives (+148%)
 Computer Occupations, All Other (+186%)
 Software Developers (+316%)