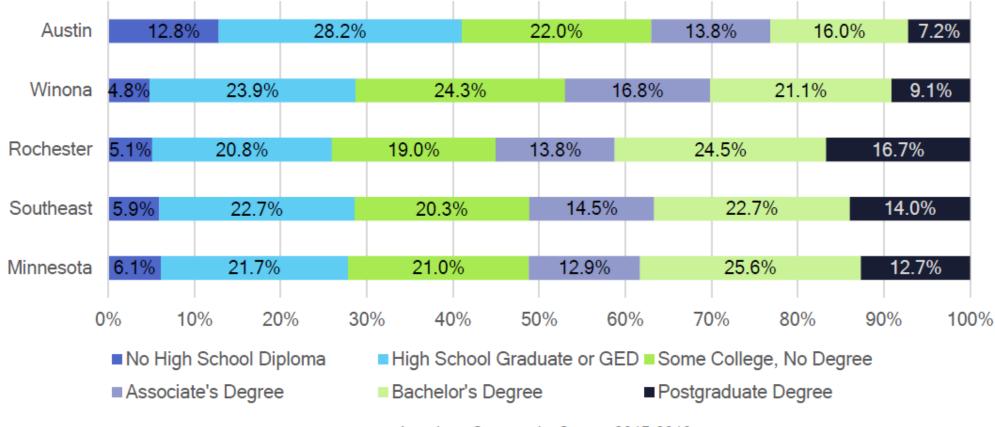

#### Educational Attainment, Age 25-64

## Southeast Minnesota

American Community Survey 2015-2019.