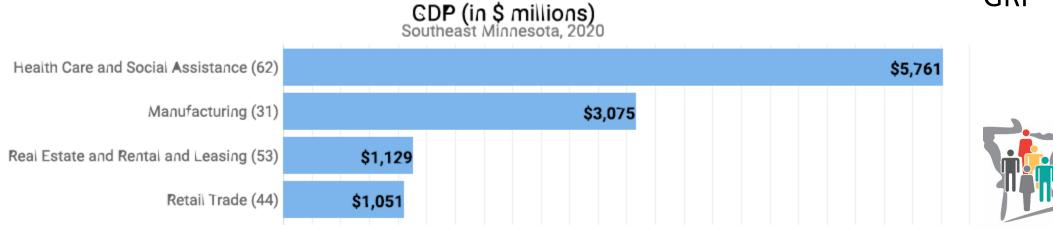

#### Southeast Minnesota

- Gross Regional Product (GRP) contracted -1.8%
- Healthcare
   contributes most to
   GRP