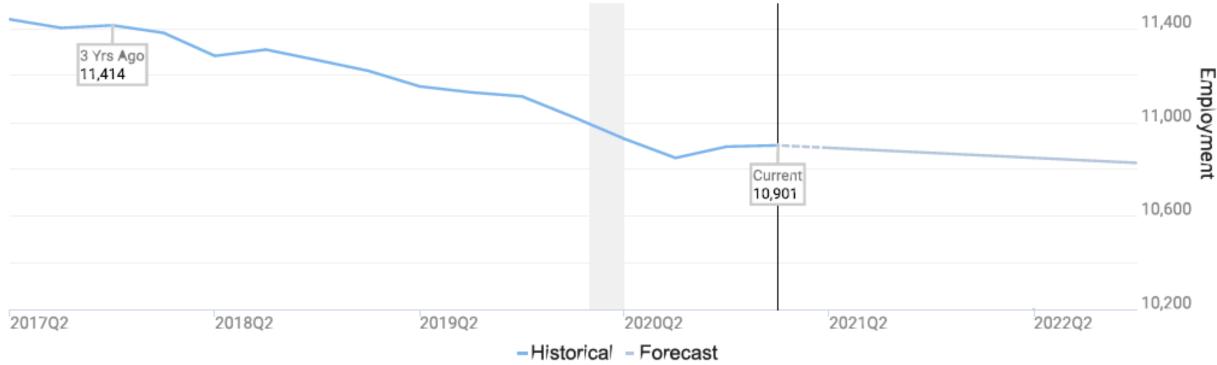

#### **Employment for Southeast Minnesota**

Source: JobsEQ®. Data as of 2021Q1. The shaded areas of the graph represent national recessions.

Employment data are derived from the Quarterly Census of Employment and Wages, provided by the Bureau of Labor Statistics and imputed where necessary. Data are updated through 2020Q4 with preliminary estimates updated to 2021Q1.

## Southeast Minnesota

180,000 175,000 Empl (4Q Mov 170,000 Avg) 165,000 160,000 155,000 2016Q2 2017Q2 2024Q2 2018Q2 2019Q2 2020Q2 2021Q2 202202 2023Q2 2025Q2 - Historical - Baseline - COVID

5-Year Forecast Comparison in Southeast Minnesota