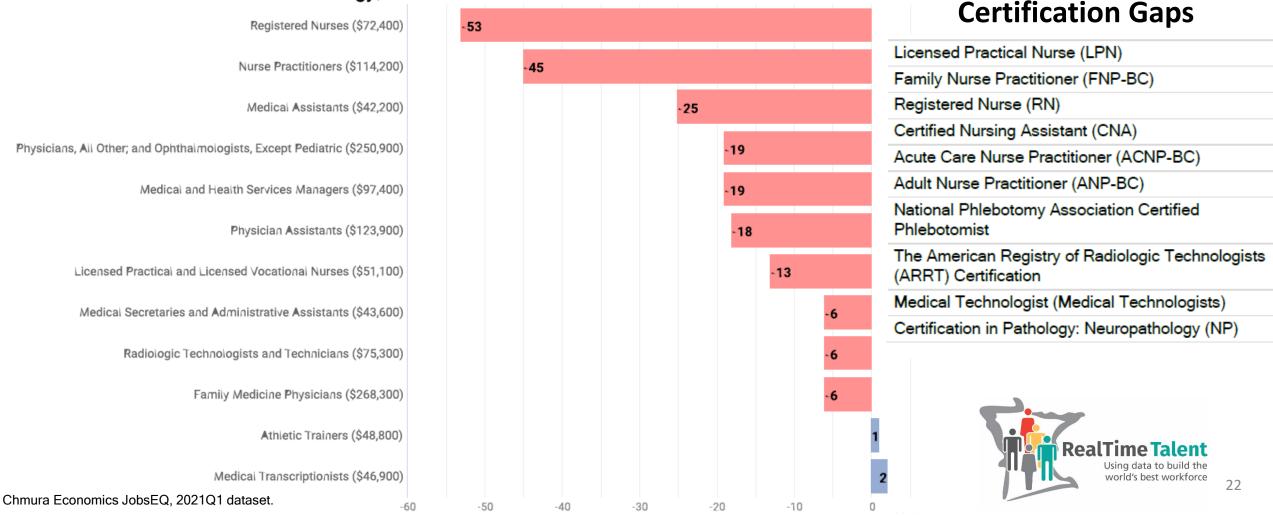

#### Annual Average Occupation Gaps (i.e. Talent Shortages) for the next 10 Years in Health Science Technology, Southeast Minnesota 2021Q1

# Health Science Technology

Southeast MN, 2021Q1

Target Occupations (all HW, HD, HS) Registered Nurses (OG, AG) Nurse Practitioners (OG, AG) Medical and Health Services Managers (OG) Physical Assistants (OG, AG) Diagnostic Medical Sonographers (OG)

#### **Gateway Occupations**

Medical Assistants (HS, HD, OG, AG) Medical Secretaries and Administrative Assistants (OG, AG) Licensed Practical and Licensed Vocational Nurses (HS, OG) Medical Dosimetrists (HS, OG, AG) Dental Assistants (HS, HD)

#### **Origin Occupations**

Likely

Nursing Assistants (HS, OG, AG) Home Health Aides (HD) Pharmacy Technicians (OG) Phlebotomists (HS, OG) Opticians, Dispensing (OG, AG)

#### Aligned

Personal Care Aides Childcare Workers Secretaries Customer Service Reps Cooks

## Southeast Minnesota

| SOC     | Occupation                              | 2021Q1<br>Empl | Mean Ann<br>Wages <sup>2</sup> | High-<br>Wage | High-Skill | High-<br>Demand | OG | AG |
|---------|-----------------------------------------|----------------|--------------------------------|---------------|------------|-----------------|----|----|
| 29-1141 | Registered Nurses                       | 7,343          | \$72,400                       | HW            | HS         | HD              | OG | AG |
| 29-1171 | Nurse Practitioners                     | 1,095          | \$114,200                      | HW            | HS         | HD              | OG | AG |
| 11-9111 | Medical and Health Services<br>Managers | 1,001          | \$97,400                       | HW            | HS         | HD              | OG |    |
| 29-1071 | Physician Assistants                    | 732            | \$123,900                      | HW            | HS         | HD              | OG | AG |
| 29-2032 | Diagnostic Medical Sonographers         | 251            | \$86,900                       | HW            | HS         | HD              | OG |    |
| 29-1126 | Respiratory Therapists                  | 238            | \$69,000                       | HW            | HS         | HD              | OG |    |
| 29-1127 | Speech-Language Pathologists            | 179            | \$64,600                       | HW            | HS         | HD              | OG | AG |
| 29-1131 | Veterinarians                           | 110            | \$94,400                       | HW            | HS         | HD              | OG | AG |
| 29-1223 | Psychiatrists                           | 99             | \$253,800                      | HW            | HS         | HD              | OG | AG |
| 29-1011 | Chiropractors                           | 82             | \$80,000                       | HW            | HS         | HD              |    | AG |