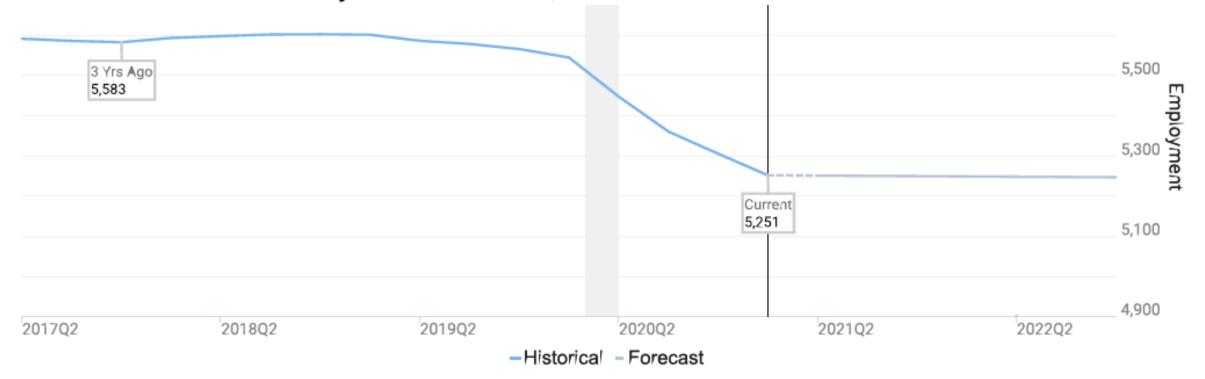

#### **Employment for Southeast Minnesota**

Source: JobsEQ®. Data as of 2021Q1. The shaded areas of the graph represent national recessions.

Employment data are derived from the Quarterly Census of Employment and Wages, provided by the Bureau of Labor Statistics and imputed where necessary. Data are updated through 2020Q4 with preliminary estimates updated to 2021Q1.