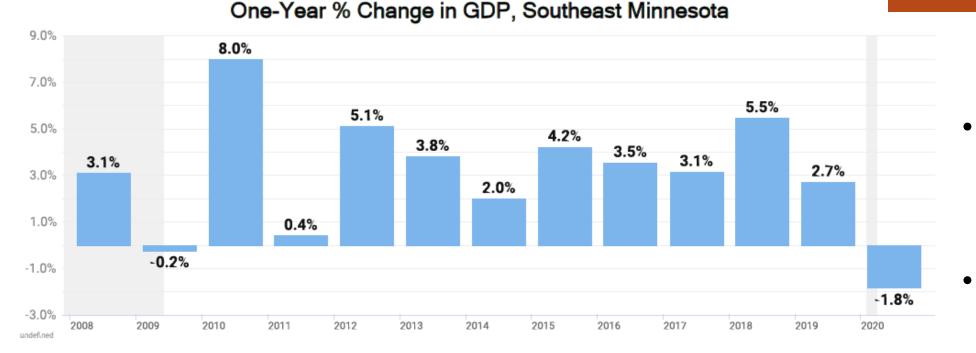

#### Southeast Minnesota

- Gross Regional Product (GRP) contracted -1.8%
- Healthcare
   contributes most to
   GRP