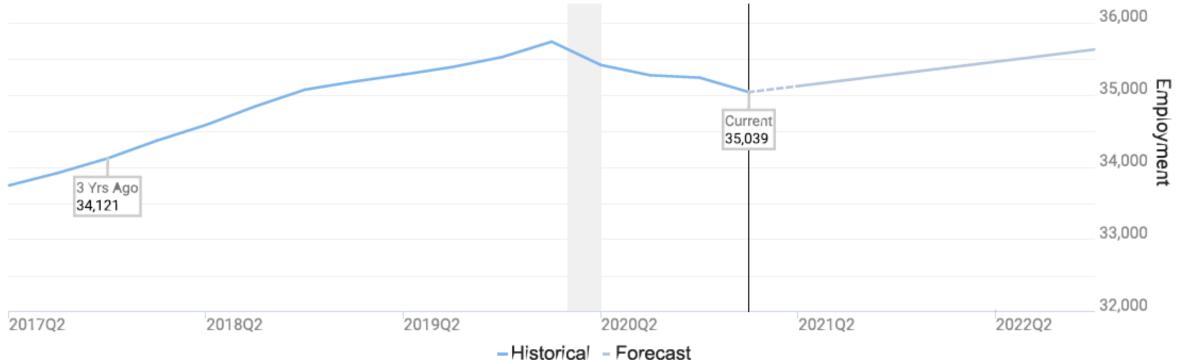

#### **Employment for Southeast Minnesota**

Source: JobsEQ®. Data as of 2021Q1. The shaded areas of the graph represent national recessions.

Employment data are derived from the Quarterly Census of Employment and Wages, provided by the Bureau of Labor Statistics and imputed where necessary. Data are updated through 2020Q4 with preliminary estimates updated to 2021Q1.

## Southeast Minnesota

180,000 175,000 Empl (4Q Mov 170,000 Avg) 165,000 160,000 155,000 2016Q2 2017Q2 2024Q2 2018Q2 2019Q2 2020Q2 2021Q2 202202 2023Q2 2025Q2 - Historical - Baseline - COVID

5-Year Forecast Comparison in Southeast Minnesota