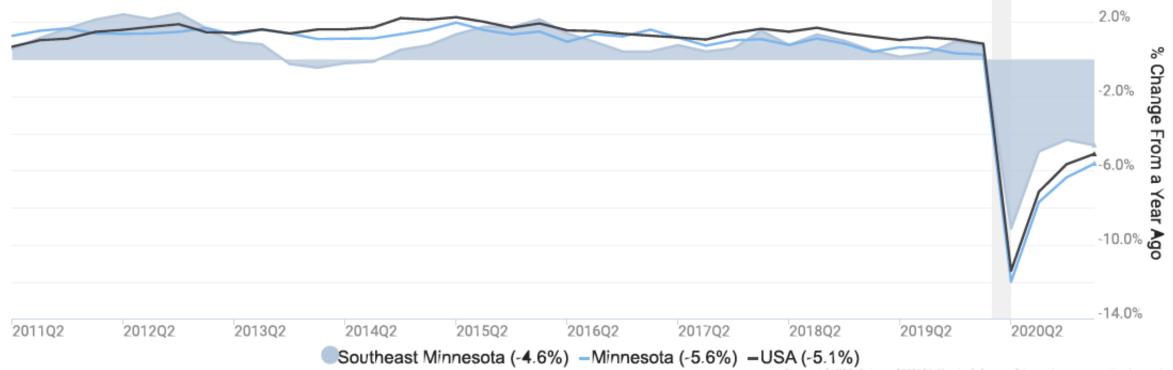

#### **Employment for Southeast Minnesota**

Source: JobsEQ®. Data as of 2021Q1. The shaded areas of the graph represent national recessions.

Employment data are derived from the Quarterly Census of Employment and Wages, provided by the Bureau of Labor Statistics and imputed where necessary. Data are updated through 2020Q4 with preliminary estimates updated to 2021Q1.

## Southeast Minnesota

Annual average wages per worker data are derived from the Quarterly Census of Employment and Wages, provided by the Bureau of Labor Statistics and imputed where necessary. Data are updated through 2020Q4 with preliminary estimates updated to 2021Q1.