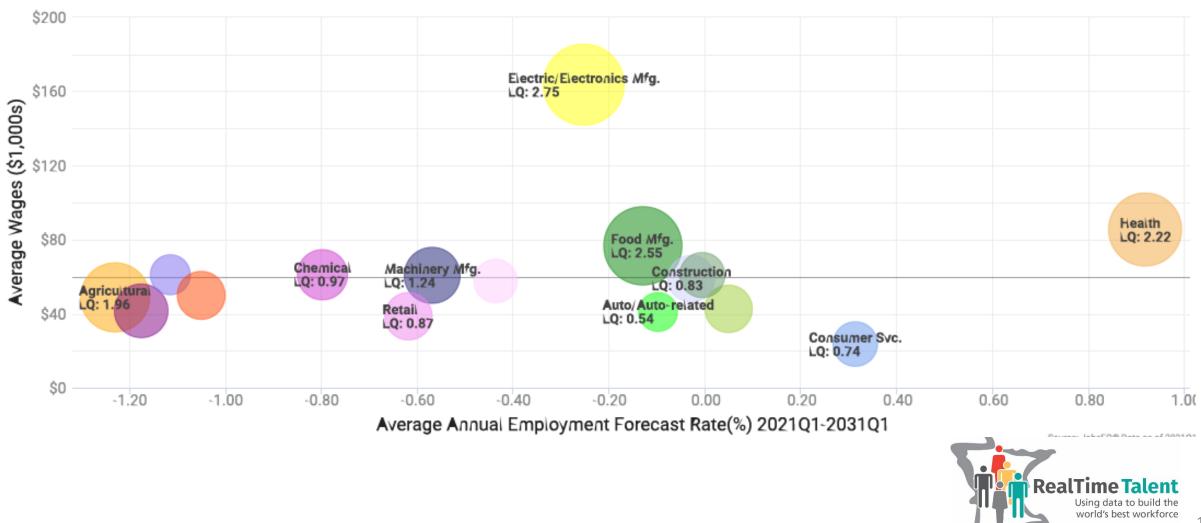

## Southeast Minnesota

Industry Clusters for Southeast Minnesota as of 2021Q1

14

Mid-Term Occupational Impacts High Contact-Intensity Occupations