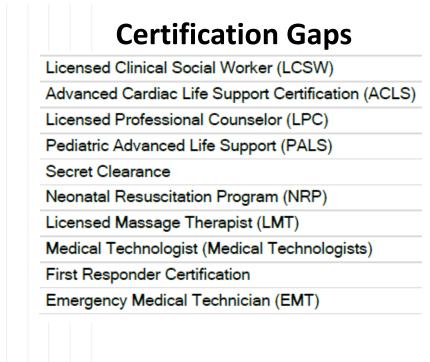

#### Annual Average Occupation Gaps (i.e. Talent Shortages) for the next 10 Years in Human Services, Southeast Minnesota 2021Q1

| Substance Abuse, Behavioral Disorder, and Mental Health Counselors (\$51,600                                                                                                                                                                                                                                                                                                                                                                                                                                                                                                                                                                                                                                                                                                                                                                                                                                                                                                                                                                                                                                                                                                                                                                                                                                                                                                                                                                                                                                                                                                                                                                                                                                                                                                                                                                                                                                                                                                                                                                                                                                                                                                                                                                                                                                                                                                                                                                                                                                                                                                                                                                                                                                                                                                                                                           |  |  |  |  |  |
|----------------------------------------------------------------------------------------------------------------------------------------------------------------------------------------------------------------------------------------------------------------------------------------------------------------------------------------------------------------------------------------------------------------------------------------------------------------------------------------------------------------------------------------------------------------------------------------------------------------------------------------------------------------------------------------------------------------------------------------------------------------------------------------------------------------------------------------------------------------------------------------------------------------------------------------------------------------------------------------------------------------------------------------------------------------------------------------------------------------------------------------------------------------------------------------------------------------------------------------------------------------------------------------------------------------------------------------------------------------------------------------------------------------------------------------------------------------------------------------------------------------------------------------------------------------------------------------------------------------------------------------------------------------------------------------------------------------------------------------------------------------------------------------------------------------------------------------------------------------------------------------------------------------------------------------------------------------------------------------------------------------------------------------------------------------------------------------------------------------------------------------------------------------------------------------------------------------------------------------------------------------------------------------------------------------------------------------------------------------------------------------------------------------------------------------------------------------------------------------------------------------------------------------------------------------------------------------------------------------------------------------------------------------------------------------------------------------------------------------------------------------------------------------------------------------------------------------|--|--|--|--|--|
| Secondary School Teachers, Except Special and Career/Technical Education (\$62,300)                                                                                                                                                                                                                                                                                                                                                                                                                                                                                                                                                                                                                                                                                                                                                                                                                                                                                                                                                                                                                                                                                                                                                                                                                                                                                                                                                                                                                                                                                                                                                                                                                                                                                                                                                                                                                                                                                                                                                                                                                                                                                                                                                                                                                                                                                                                                                                                                                                                                                                                                                                                                                                                                                                                                                    |  |  |  |  |  |
| Emergency Medical Technicians (\$42,100)                                                                                                                                                                                                                                                                                                                                                                                                                                                                                                                                                                                                                                                                                                                                                                                                                                                                                                                                                                                                                                                                                                                                                                                                                                                                                                                                                                                                                                                                                                                                                                                                                                                                                                                                                                                                                                                                                                                                                                                                                                                                                                                                                                                                                                                                                                                                                                                                                                                                                                                                                                                                                                                                                                                                                                                               |  |  |  |  |  |
| Police and Sheriff's Patrol Officers (\$65,800)                                                                                                                                                                                                                                                                                                                                                                                                                                                                                                                                                                                                                                                                                                                                                                                                                                                                                                                                                                                                                                                                                                                                                                                                                                                                                                                                                                                                                                                                                                                                                                                                                                                                                                                                                                                                                                                                                                                                                                                                                                                                                                                                                                                                                                                                                                                                                                                                                                                                                                                                                                                                                                                                                                                                                                                        |  |  |  |  |  |
| Child, Family, and School Social Workers (\$59,200)                                                                                                                                                                                                                                                                                                                                                                                                                                                                                                                                                                                                                                                                                                                                                                                                                                                                                                                                                                                                                                                                                                                                                                                                                                                                                                                                                                                                                                                                                                                                                                                                                                                                                                                                                                                                                                                                                                                                                                                                                                                                                                                                                                                                                                                                                                                                                                                                                                                                                                                                                                                                                                                                                                                                                                                    |  |  |  |  |  |
| Social and Community Service Managers (\$78,100)                                                                                                                                                                                                                                                                                                                                                                                                                                                                                                                                                                                                                                                                                                                                                                                                                                                                                                                                                                                                                                                                                                                                                                                                                                                                                                                                                                                                                                                                                                                                                                                                                                                                                                                                                                                                                                                                                                                                                                                                                                                                                                                                                                                                                                                                                                                                                                                                                                                                                                                                                                                                                                                                                                                                                                                       |  |  |  |  |  |
| First-Line Supervisors of Personal Service and Entertainment and Recreation Workers, Except Cambling Services                                                                                                                                                                                                                                                                                                                                                                                                                                                                                                                                                                                                                                                                                                                                                                                                                                                                                                                                                                                                                                                                                                                                                                                                                                                                                                                                                                                                                                                                                                                                                                                                                                                                                                                                                                                                                                                                                                                                                                                                                                                                                                                                                                                                                                                                                                                                                                                                                                                                                                                                                                                                                                                                                                                          |  |  |  |  |  |
| (\$49,500)<br>Court, Municipal, and License Clerks (\$48,300)                                                                                                                                                                                                                                                                                                                                                                                                                                                                                                                                                                                                                                                                                                                                                                                                                                                                                                                                                                                                                                                                                                                                                                                                                                                                                                                                                                                                                                                                                                                                                                                                                                                                                                                                                                                                                                                                                                                                                                                                                                                                                                                                                                                                                                                                                                                                                                                                                                                                                                                                                                                                                                                                                                                                                                          |  |  |  |  |  |
| Firefighters (\$33,900)                                                                                                                                                                                                                                                                                                                                                                                                                                                                                                                                                                                                                                                                                                                                                                                                                                                                                                                                                                                                                                                                                                                                                                                                                                                                                                                                                                                                                                                                                                                                                                                                                                                                                                                                                                                                                                                                                                                                                                                                                                                                                                                                                                                                                                                                                                                                                                                                                                                                                                                                                                                                                                                                                                                                                                                                                |  |  |  |  |  |
| Health Specialties Teachers, Postsecondary (\$118,100)                                                                                                                                                                                                                                                                                                                                                                                                                                                                                                                                                                                                                                                                                                                                                                                                                                                                                                                                                                                                                                                                                                                                                                                                                                                                                                                                                                                                                                                                                                                                                                                                                                                                                                                                                                                                                                                                                                                                                                                                                                                                                                                                                                                                                                                                                                                                                                                                                                                                                                                                                                                                                                                                                                                                                                                 |  |  |  |  |  |
| Laundry and Dry-Cleaning Workers (\$28,400)                                                                                                                                                                                                                                                                                                                                                                                                                                                                                                                                                                                                                                                                                                                                                                                                                                                                                                                                                                                                                                                                                                                                                                                                                                                                                                                                                                                                                                                                                                                                                                                                                                                                                                                                                                                                                                                                                                                                                                                                                                                                                                                                                                                                                                                                                                                                                                                                                                                                                                                                                                                                                                                                                                                                                                                            |  |  |  |  |  |
| Legal Secretaries and Administrative Assistants (\$51,800)                                                                                                                                                                                                                                                                                                                                                                                                                                                                                                                                                                                                                                                                                                                                                                                                                                                                                                                                                                                                                                                                                                                                                                                                                                                                                                                                                                                                                                                                                                                                                                                                                                                                                                                                                                                                                                                                                                                                                                                                                                                                                                                                                                                                                                                                                                                                                                                                                                                                                                                                                                                                                                                                                                                                                                             |  |  |  |  |  |
| Kindergarten Teachers, Except Special Education (\$58,800)                                                                                                                                                                                                                                                                                                                                                                                                                                                                                                                                                                                                                                                                                                                                                                                                                                                                                                                                                                                                                                                                                                                                                                                                                                                                                                                                                                                                                                                                                                                                                                                                                                                                                                                                                                                                                                                                                                                                                                                                                                                                                                                                                                                                                                                                                                                                                                                                                                                                                                                                                                                                                                                                                                                                                                             |  |  |  |  |  |
| Exercise Trainers and Group Fitness Instructors (\$43,900)                                                                                                                                                                                                                                                                                                                                                                                                                                                                                                                                                                                                                                                                                                                                                                                                                                                                                                                                                                                                                                                                                                                                                                                                                                                                                                                                                                                                                                                                                                                                                                                                                                                                                                                                                                                                                                                                                                                                                                                                                                                                                                                                                                                                                                                                                                                                                                                                                                                                                                                                                                                                                                                                                                                                                                             |  |  |  |  |  |
| Hairdressers, Hairstylists, and Cosmetologists (\$30,200)                                                                                                                                                                                                                                                                                                                                                                                                                                                                                                                                                                                                                                                                                                                                                                                                                                                                                                                                                                                                                                                                                                                                                                                                                                                                                                                                                                                                                                                                                                                                                                                                                                                                                                                                                                                                                                                                                                                                                                                                                                                                                                                                                                                                                                                                                                                                                                                                                                                                                                                                                                                                                                                                                                                                                                              |  |  |  |  |  |
| Security Guards (\$34,600)                                                                                                                                                                                                                                                                                                                                                                                                                                                                                                                                                                                                                                                                                                                                                                                                                                                                                                                                                                                                                                                                                                                                                                                                                                                                                                                                                                                                                                                                                                                                                                                                                                                                                                                                                                                                                                                                                                                                                                                                                                                                                                                                                                                                                                                                                                                                                                                                                                                                                                                                                                                                                                                                                                                                                                                                             |  |  |  |  |  |
| Residential Advisors (\$40,200)                                                                                                                                                                                                                                                                                                                                                                                                                                                                                                                                                                                                                                                                                                                                                                                                                                                                                                                                                                                                                                                                                                                                                                                                                                                                                                                                                                                                                                                                                                                                                                                                                                                                                                                                                                                                                                                                                                                                                                                                                                                                                                                                                                                                                                                                                                                                                                                                                                                                                                                                                                                                                                                                                                                                                                                                        |  |  |  |  |  |
| School Bus Monitors and Protective Service Workers, All Other (\$33,200)                                                                                                                                                                                                                                                                                                                                                                                                                                                                                                                                                                                                                                                                                                                                                                                                                                                                                                                                                                                                                                                                                                                                                                                                                                                                                                                                                                                                                                                                                                                                                                                                                                                                                                                                                                                                                                                                                                                                                                                                                                                                                                                                                                                                                                                                                                                                                                                                                                                                                                                                                                                                                                                                                                                                                               |  |  |  |  |  |
| Lifeguards, Ski Patrol, and Other Recreational Protective Service Workers (\$24,700)                                                                                                                                                                                                                                                                                                                                                                                                                                                                                                                                                                                                                                                                                                                                                                                                                                                                                                                                                                                                                                                                                                                                                                                                                                                                                                                                                                                                                                                                                                                                                                                                                                                                                                                                                                                                                                                                                                                                                                                                                                                                                                                                                                                                                                                                                                                                                                                                                                                                                                                                                                                                                                                                                                                                                   |  |  |  |  |  |
| Childcare Workers (\$25,700)                                                                                                                                                                                                                                                                                                                                                                                                                                                                                                                                                                                                                                                                                                                                                                                                                                                                                                                                                                                                                                                                                                                                                                                                                                                                                                                                                                                                                                                                                                                                                                                                                                                                                                                                                                                                                                                                                                                                                                                                                                                                                                                                                                                                                                                                                                                                                                                                                                                                                                                                                                                                                                                                                                                                                                                                           |  |  |  |  |  |
| 200)<br>000)<br>000)<br>000)<br>000)<br>000)<br>000)<br>000)<br>000)<br>000)<br>000)<br>000)<br>000)<br>000)<br>000)<br>000)<br>000)<br>000)<br>000)<br>000)<br>000)<br>000)<br>000)<br>000)<br>000)<br>000)<br>000)<br>000)<br>000)<br>000)<br>000)<br>000)<br>000)<br>000)<br>000)<br>000)<br>000)<br>000)<br>000)<br>000)<br>000)<br>000)<br>000)<br>000)<br>000)<br>000)<br>000)<br>000)<br>000)<br>000)<br>000)<br>000)<br>000)<br>000)<br>000)<br>000)<br>000)<br>000)<br>000)<br>000)<br>000)<br>000)<br>000)<br>000)<br>000)<br>000)<br>000)<br>000)<br>000)<br>000)<br>000)<br>000)<br>000)<br>000)<br>000)<br>000)<br>000)<br>000)<br>000)<br>000)<br>000)<br>000)<br>000)<br>000)<br>000)<br>000)<br>000)<br>000)<br>000)<br>000)<br>000)<br>000)<br>000)<br>000)<br>000)<br>000)<br>000)<br>000)<br>000)<br>000)<br>000)<br>000)<br>000)<br>000)<br>000)<br>000)<br>000)<br>000)<br>000)<br>000)<br>000)<br>000)<br>000)<br>000)<br>000)<br>000)<br>000)<br>000)<br>000)<br>000)<br>000)<br>000)<br>000)<br>000)<br>000)<br>000)<br>000)<br>000)<br>000)<br>000)<br>000)<br>000)<br>000)<br>000)<br>000)<br>000)<br>000)<br>000)<br>000)<br>000)<br>000)<br>000)<br>000)<br>000)<br>000)<br>000)<br>000)<br>000)<br>000)<br>000)<br>000)<br>000)<br>000)<br>000)<br>000)<br>000)<br>000)<br>000)<br>000)<br>000)<br>000)<br>000)<br>000)<br>000)<br>000)<br>000)<br>000)<br>000)<br>000)<br>000)<br>000)<br>000)<br>000)<br>000)<br>000)<br>000)<br>000)<br>000)<br>000)<br>000)<br>000)<br>000)<br>000)<br>000)<br>000)<br>000)<br>000)<br>000)<br>000)<br>000)<br>000)<br>000)<br>000)<br>000)<br>000)<br>000)<br>000)<br>000)<br>000)<br>000)<br>000)<br>000)<br>000)<br>000)<br>000)<br>000)<br>000)<br>000)<br>000)<br>000)<br>000)<br>000)<br>000)<br>000)<br>000)<br>000)<br>000)<br>000)<br>000)<br>000)<br>000)<br>000)<br>000)<br>000)<br>000)<br>000)<br>000)<br>000)<br>000)<br>000)<br>000)<br>000)<br>000)<br>000)<br>000)<br>000)<br>000)<br>000)<br>000)<br>000)<br>000)<br>000)<br>000)<br>000)<br>000)<br>000)<br>000)<br>000)<br>000)<br>000)<br>000)<br>000)<br>000)<br>000)<br>000)<br>000)<br>000)<br>000)<br>000)<br>000)<br>000)<br>000)<br>000)<br>000)<br>000)<br>000)<br>000)<br>000)<br>000)<br>000)<br>000)<br>000)<br>000)<br>000)<br>000)<br>000)<br>000)<br>000)<br>000)<br>000)<br>000)<br>000)<br>000)<br>000)<br>000)<br>000)<br>000)<br>000)<br>000)<br>000)<br>000)<br>000)<br>000)<br>000)<br>000)<br>000)<br>000)<br>000)<br>000)<br>000)<br>000)<br>000)<br>000)<br>000)<br>000)<br>000)<br>000)<br>000)<br>000)<br>000)<br>000)<br>000)<br>000)<br>000)<br>000)<br>000)<br>000)<br>000)<br>000)<br>000)<br>000)<br>000)<br>000)<br>000)<br>000)<br>000)<br>000)<br>000)<br>000)<br>000)<br>0000)<br>0000)<br>0000<br>000)<br>0000<br>0000<br>0000<br>0000<br>0000<br>0000<br>0000 |  |  |  |  |  |

## Human Services

Southeast MN, 2021Q1

Target Occupations (all HW, HD, HS, OG) Secondary School Teachers Child, Family, and School Social Workers Social and Community Service Managers K-12 Education Administrators Instructional Coordinators

#### **Gateway Occupations**

Emergency Medical Technicians (HS, OG, AG) Substance, Behavioral, and Mental Health Counselors (HS, HD, OG) Court, Municipal, and License Clerks (OG) Healthcare Social Workers (HS, HD, OG, AG) Correctional Officers and Jailers (AG)

#### **Origin Occupations**

Likely

Personal Care Aides (HD, AG) Teaching Assistants (HS, HD) Childcare Workers (HD, AG) Social and Human Service Assistants (HD) Preschool Teachers (HS, HD, OG)

#### Aligned

Home Health Aides Medical Assistants Waiters and Waitresses Cashiers Cooks