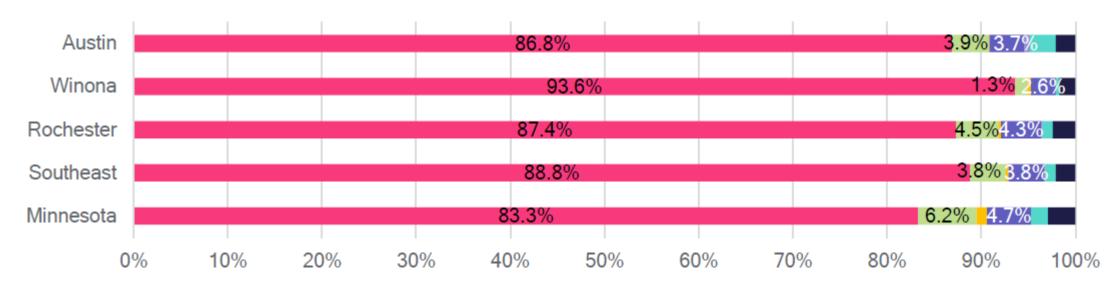

# Health Science Technology

## Southeast Minnesota

Baseline Worst-Case Scenario 3-Year Forecast for Health Science Technology Careers, Southeast Minnesota 2021Q1