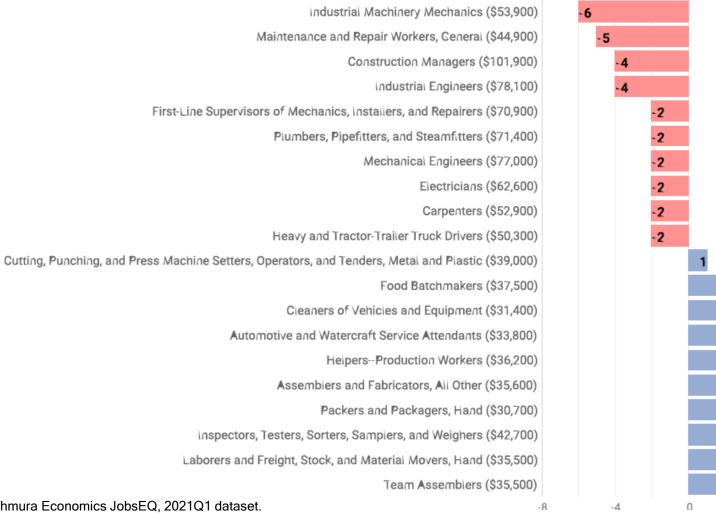

# Health Science Technology

## Southeast Minnesota

Baseline Worst-Case Scenario 3-Year Forecast for Health Science Technology Careers, Southeast Minnesota 2021Q1

# Health Science Technology

Southeast MN, 2021Q1

Target Occupations (all HW, HD, HS) Registered Nurses (OG, AG) Nurse Practitioners (OG, AG) Medical and Health Services Managers (OG) Physical Assistants (OG, AG) Diagnostic Medical Sonographers (OG)

#### **Gateway Occupations**

Medical Assistants (HS, HD, OG, AG) Medical Secretaries and Administrative Assistants (OG, AG) Licensed Practical and Licensed Vocational Nurses (HS, OG) Medical Dosimetrists (HS, OG, AG) Dental Assistants (HS, HD)

#### **Origin Occupations**

Likely

Nursing Assistants (HS, OG, AG) Home Health Aides (HD) Pharmacy Technicians (OG) Phlebotomists (HS, OG) Opticians, Dispensing (OG, AG)