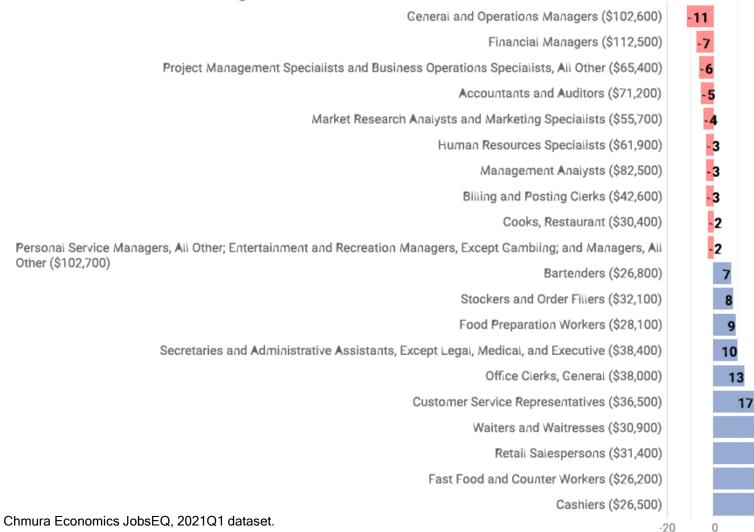

# Business, Management, & Administration

Annual Average Occupation Gaps (i.e. Talent Shortages) for the next 10 Years in Business, Management, and Administration, Southeast Minnesota 2021Q1

## Southeast Minnesota

| Certified  | Public Accountant (CPA)                                    |
|------------|------------------------------------------------------------|
|            | d Internal Auditor (CIA)                                   |
|            | Management Accountant (CMA)                                |
|            |                                                            |
|            | Professional in Human Resources (SPHR)                     |
| Profess    | ional in Human Resources (PHR)                             |
| Comme      | rcial Driver's License (CDL)                               |
| Basic Li   | fe Support (BLS)                                           |
| •          | for Human Resource Management Certified<br>ional (SHRM-CP) |
| Forklift ( | Certified                                                  |
| Charter    | ed Financial Analyst (CFA)                                 |
|            |                                                            |