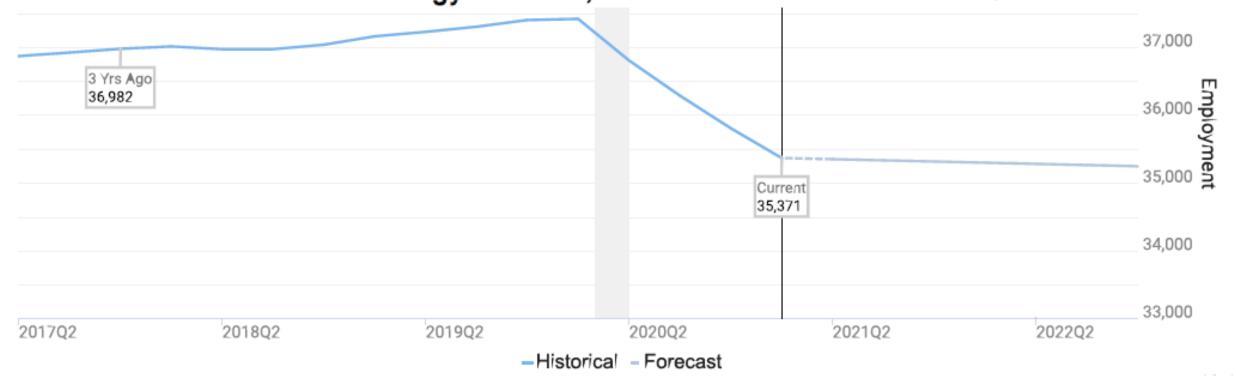

#### **Employment for Southeast Minnesota**

Source: JobsEQ®. Data as of 2021Q1. The shaded areas of the graph represent national recessions.

Employment data are derived from the Quarterly Census of Employment and Wages, provided by the Bureau of Labor Statistics and imputed where necessary. Data are updated through 2020Q4 with preliminary estimates updated to 2021Q1.