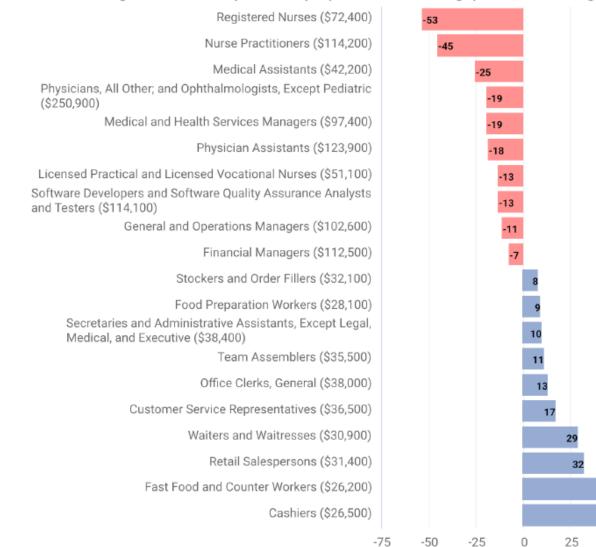

# Mid-Term Occupational Impacts Occupation Gaps

Average Annual Occupation Gaps (i.e. Talent Shortage), 2021Q1 through 2031Q1

52

50

JohsEO® Data as of 202101 excent wares which are as

87

100

75

## Southeast Minnesota

COVID-19 has accelerated talent surplus anticipated in lower-wage, lowereducation positions, particularly:

- high contact-intensity occupations and
- 2) positions that cannot be done remotely.