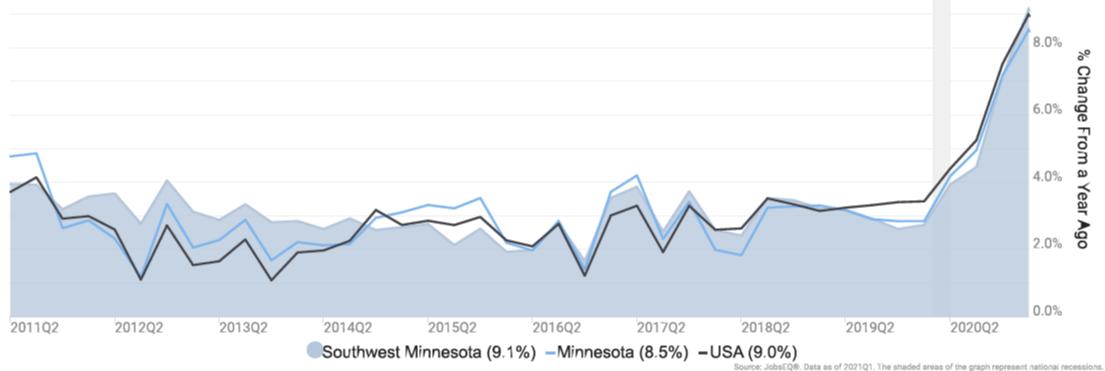

## Southeast Minnesota

180,000 175,000 Empl (4Q Mov 170,000 Avg) 165,000 160,000 155,000 2016Q2 2017Q2 2024Q2 2018Q2 2019Q2 2020Q2 2021Q2 202202 2023Q2 2025Q2 - Historical - Baseline - COVID

5-Year Forecast Comparison in Southeast Minnesota