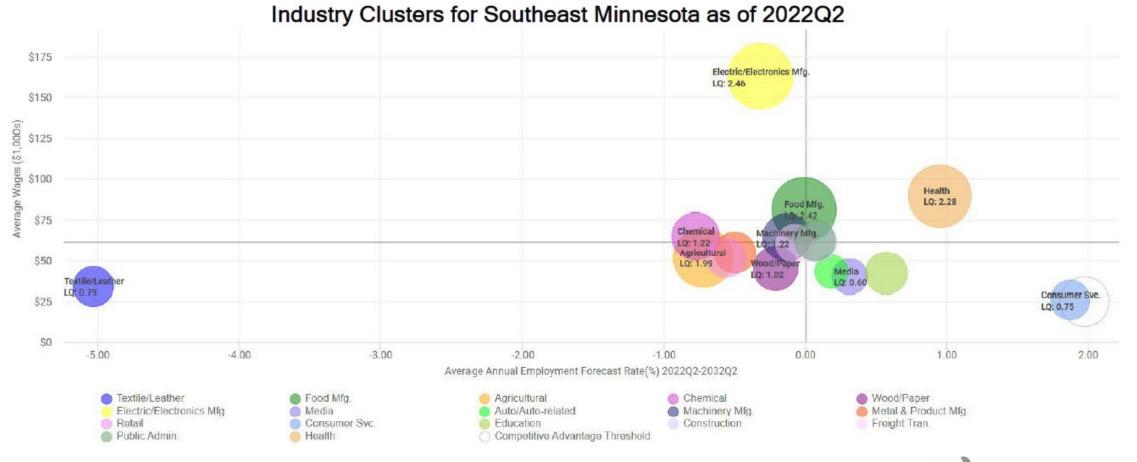

### Southeast Minnesota

#### Southeast Minnesota

- Gross Regional
   Product (GRP) rose
   +8.8%
- Healthcare contributes most to GRP