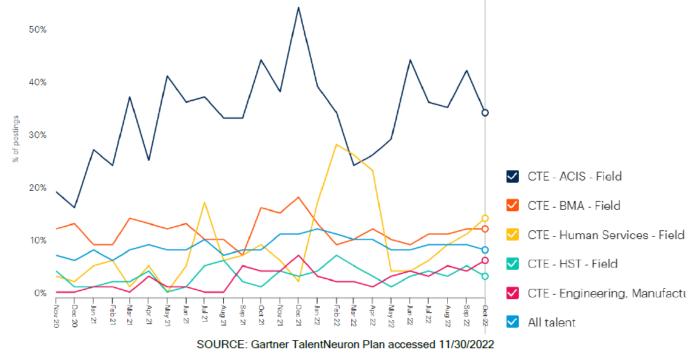

ge statewide, but rank 4<sup>th</sup> in the Southwest and 8<sup>th</sup> in the Southeast
- 2) Two new occupations of the top 10 roles in highest talent shortage are Origin and Gateway Careers that typically require an industry credential: Restaurant Cooks and Maintenance and Repair Workers



## **Emerging Career Paths**

#### Total Jobs Advertised Monthly in Minnesota, October 2021-2022



SOURCE: Gartner TalentNeuron Plan accessed 11/3/2022

## Southwest Southeast

89,639 unique job postings in the Southwest (+17%)

54,664 unique job postings in the Southeast region (+27%)



## **Emerging Career Paths**

## Southwest Southeast

#### Total Remote Job Postings Advertised Monthly in Southwest



#### Total Remote Job Postings Advertised Monthly in Southeast Minnesota, October 2021-2022





#### Career Cluster Overview

## Southwest Southeast

#### **Cluster Forecasts by Region**

|           | MSP                                                                                                                                             |