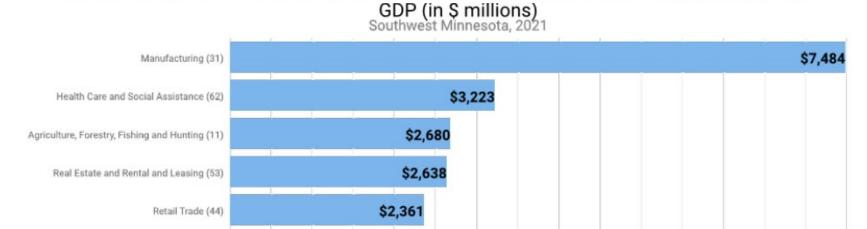

#### One-Year % Change in GDP, Southwest Minnesota

- Gross Regional Product (GRP) rose +8.0%
- Manufacturing contributes most to **GRP**