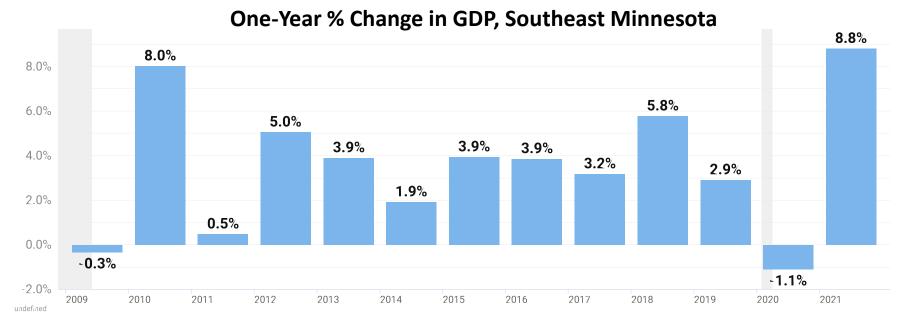

#### Southeast Minnesota

- Gross Regional
   Product (GRP) rose
   +8.8%
- Healthcare contributes most to GRP