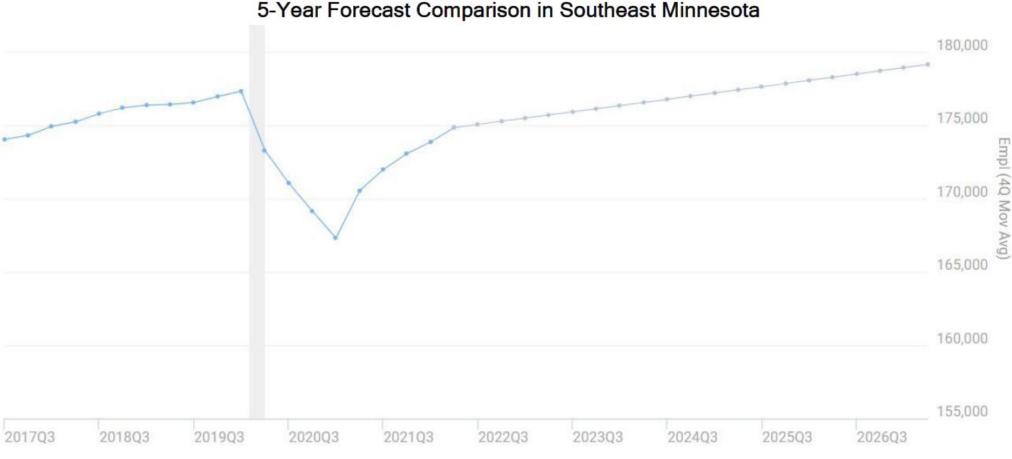

west Minnesota





#### Southeast Minnesota





## Southwest Southeast







## Southwest Southeast

#### **Regional Unemployment Rate**





## Southwest Southeast

#### **Average Wage Changes from Prior Year**





#### Southwest Minnesota

#### Educational Attainment, Age 25-64





#### Southeast Minnesota

#### Educational Attainment, Age 25-64





#### Southwest Minnesota

#### One-Year % Change in GDP, Southwest Minnesota





- Gross Regional Product (GRP) rose +8.0%
- Manufacturing contributes most to **GRP**



#### Southeast Minnesota







- Gross Regional
   Product (GRP) rose
   +8.8%
- Healthcare contributes most to GRP



## Workforce of Today & Tomorrow Forecast

## Southwest Minnesota





## Workforce of Today & Tomorrow

## Minnesota

Southeast

#### **Forecast**





## Polling Question

When you think about the current economic situation in your community, which of the following career fields do you feel has the most challenging or pressing workforce needs to be addressed right now? (select up to two)

- 1. Agriculture, Food, and Natural Resources
- 2. Arts, Communications, and Information Systems
- 3. Business, Management, and Administration
- 4. Engineering, Manufacturing, and Technology
- 5. Health Science Technology
- 6. Human Services

## Polling Question

When you think about your local school, district, or consortium's programming, how well do you feel current program offerings address your community's most challenging or pressing workforce needs right now?

- 1. To a Great Extent
- 2. Somewhat
- 3. Very Little
- 4. Not At All
- 5. I Do Not