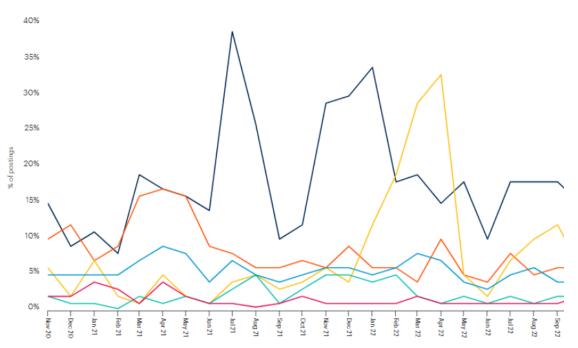

thwest Southeast

#### New in 2022

- Software Developers now ranks as top occupation of shortage statewide, but rank 4<sup>th</sup> in the Southwest and 8<sup>th</sup> in the Southeast
- 2) Two new occupations of the top 10 roles in highest talent shortage are Origin and Gateway Careers that typically require an industry credential: Restaurant Cooks and Maintenance and Repair Workers



## **Emerging Career Paths**

#### Total Jobs Advertised Monthly in Minnesota, October 2021-2022



SOURCE: Gartner TalentNeuron Plan accessed 11/3/2022

## Southwest Southeast

89,639 unique job postings in the Southwest (+17%)

54,664 unique job postings in the Southeast region (+27%)



## **Emerging Career Paths**

## Southwest Southeast

#### Total Remote Job Postings Advertised Monthly in Southwest



#### Total Remote Job Postings Advertised Monthly in Southeast Minnesota, October 2021-2022





#### Career Cluster Overview

## Southwest Southeast

#### **Cluster Forecasts by Region**

|           | MSP                                                                                                                                             |