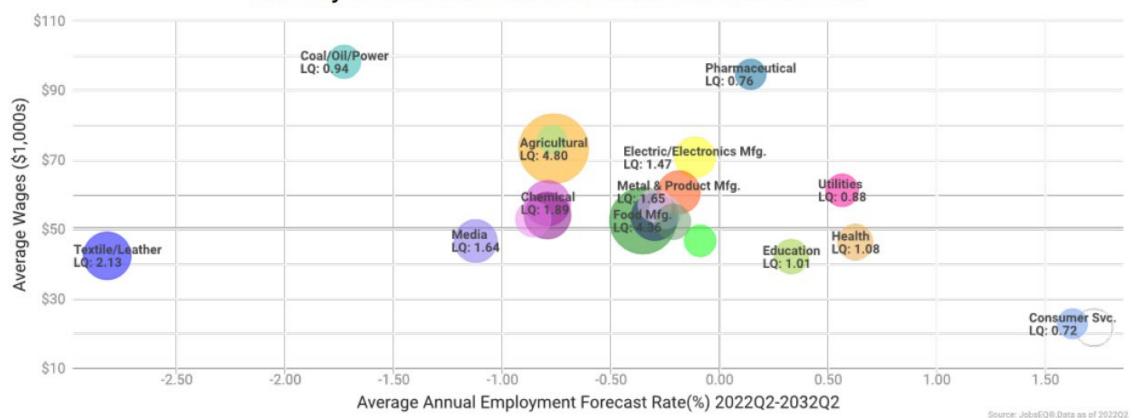

feel has the most challenging or pressing workforce needs to be addressed right now? (select up to two)

- 1. Agriculture, Food, and Natural Resources
- 2. Arts, Communications, and Information Systems
- 3. Business, Management, and Administration
- 4. Engineering, Manufacturing, and Technology
- 5. Health Science Technology
- 6. Human Services

## Polling Question

When you think about your local school, district, or consortium's programming, how well do you feel current program offerings address your community's most challenging or pressing workforce needs right now?

- 1. To a Great Extent
- 2. Somewhat
- 3. Very Little
- 4. Not At All
- 5. I Do Not Know

## Workforce of Today & Tomorrow **Forecast**

### Southwest Minnesota

#### Industry Clusters for Southwest Minnesota as of 2022Q2



RealTime Talent

## Workforce of Today & Tomorrow Forecast

### Southeast Minnesota



## Workforce of Today & Tomorrow

#### **Forecast**

Annual Average Projected Job Growth by Training Required for Southwest Minnesota



#### Annual Average Projected Job Growth by Training Required for Southeast Minnesota



## Southwest Southeast

Southwest unemployment rate:

2.5%

Southeast unemployment rate:

2.2%

\*As of 2022Q2



## Talent Shortage

## Occupation Gaps

#### Southwest

General and Operations Managers (\$87,300)

-34

Cooks, Restaurant (\$31,200)

-33

Registered Nurses (\$77,800)

-28

Software Developers (\$94,100)

-19

Heavy and Tractor-Trailer Truck Drivers (\$50,200)

-17

Industrial Machinery Mechanics (\$56,400)

-16

Medical and Health Services Managers (\$89,800)

-15