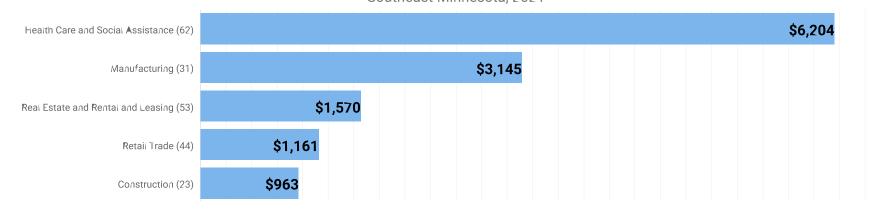

#### Southeast Minnesota

#### Southeast Minnesota

- Gross Regional
   Product (GRP) rose
   +8.8%
- Healthcare contributes most to GRP