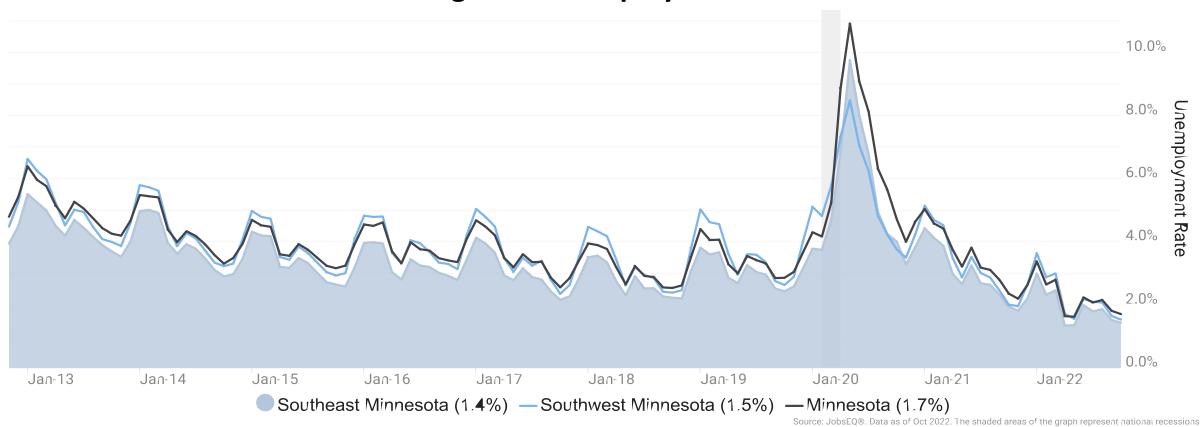

#### **Regional Unemployment Rate**

## Southwest Southeast

Southwest unemployment rate:

2.5%

Southeast unemployment rate:

2.2%

\*As of 2022Q2