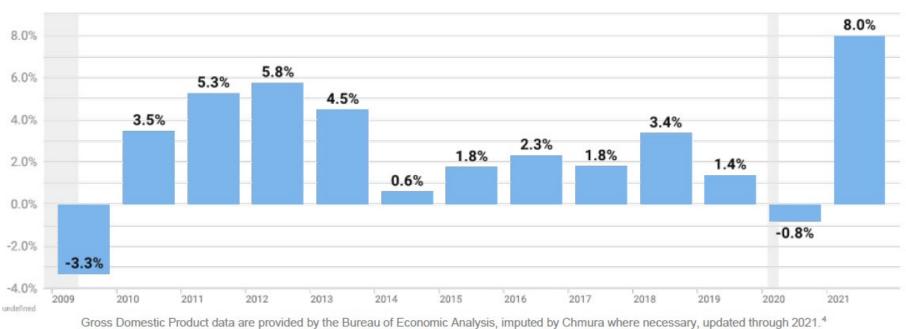

#### One-Year % Change in GDP, Southwest Minnesota

- Gross Regional Product (GRP) rose +8.0%
- Manufacturing contributes most to **GRP**