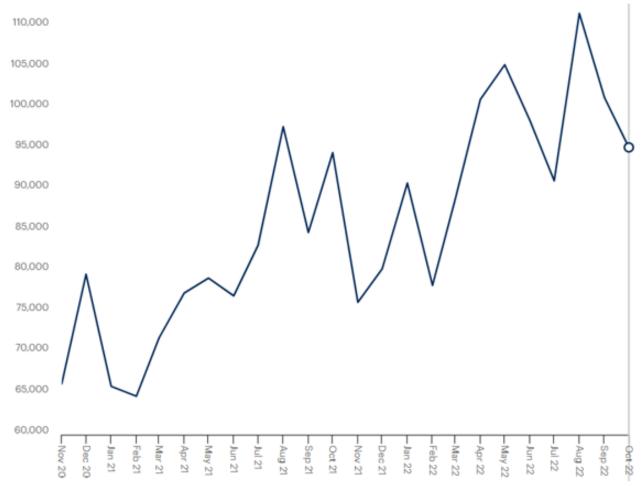

#### Total Jobs Advertised Monthly in Minnesota, October 2021-2022

SOURCE: Gartner TalentNeuron Plan accessed 11/3/2022

## Southwest Southeast

89,639 unique job postings in the Southwest (+17%)

54,664 unique job postings in the Southeast region (+27%)