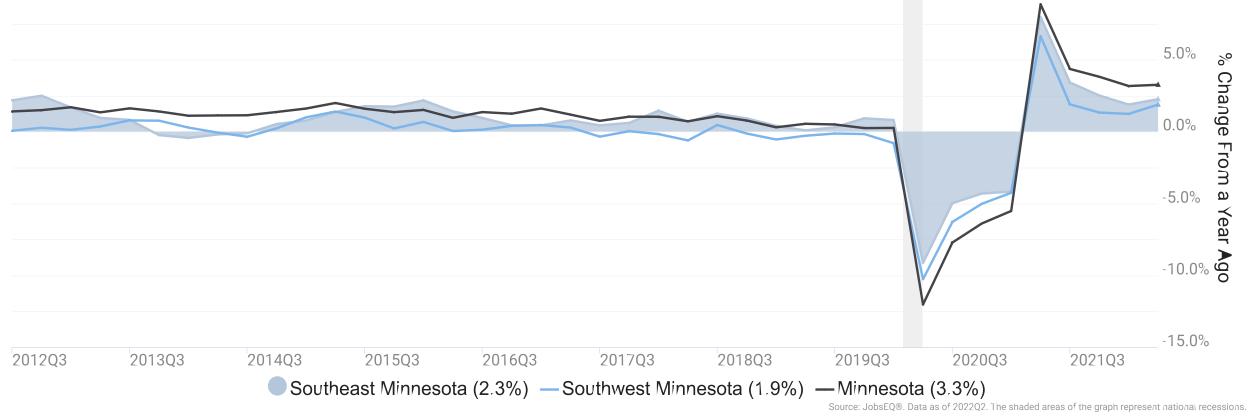

#### **Regional Unemployment Rate**

## Southwest Southeast

Southwest unemployment rate:

2.5%

Southeast unemployment rate:

2.2%

\*As of 2022Q2