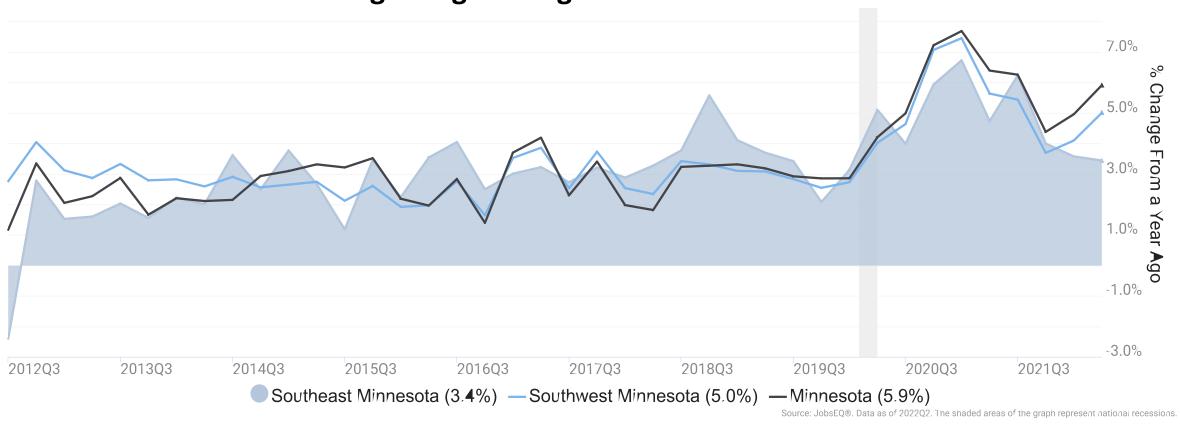

he chat field, please share your name, your role, and the organization that you represent.

# Workforce Trends & Careers of Tomorrow For Career & Technical Education

## Southern Minnesota



Southwest

#### **RealTime Talent**

Erin Olson, Director of Strategic Research December 14, 2022



Access the full report here:

http://www.realtimetalent.org

#### Overview

- Community Profile
- Workforce Forecast
- Talent Shortage
- Emerging Career Paths
- Career Cluster Overview
- Career Field Insights

#### Access the full reports here:

http://www.realtimetalent.org





#### Southwest Minnesota





#### Southeast Minnesota





## Southwest Southeast







## Southwest Southeast

#### **Regional Unemployment Rate**





## Southwest Southeast

#### **Average Wage Changes from Prior Year**





#### Southwest Minnesota

#### Educational Attainment, Age 25-64





#### Southeast Minnesota

#### Educational Attainment, Age 25-64





#### Southwest Minnesota

#### One-Year % Change in GDP, Southwest Minnesota





- Gross Regional Product (GRP) rose +8.0%
- Manufacturing contributes most to **GRP**



#### Southeast Minnesota







- Gross Regional
   Product (GRP) rose
   +8.8%
- Healthcare contributes most to GRP



## Workforce of Today & Tomorrow Forecast

## Southwest Minnesota





## Workforce of Today & Tomorrow

## Minnesota

Southeast

#### **Forecast**





## Polling Question

When you think about the current economic situation in your community, which of the following career fields do you feel has the most challenging or pressing workforce needs to be addressed ri