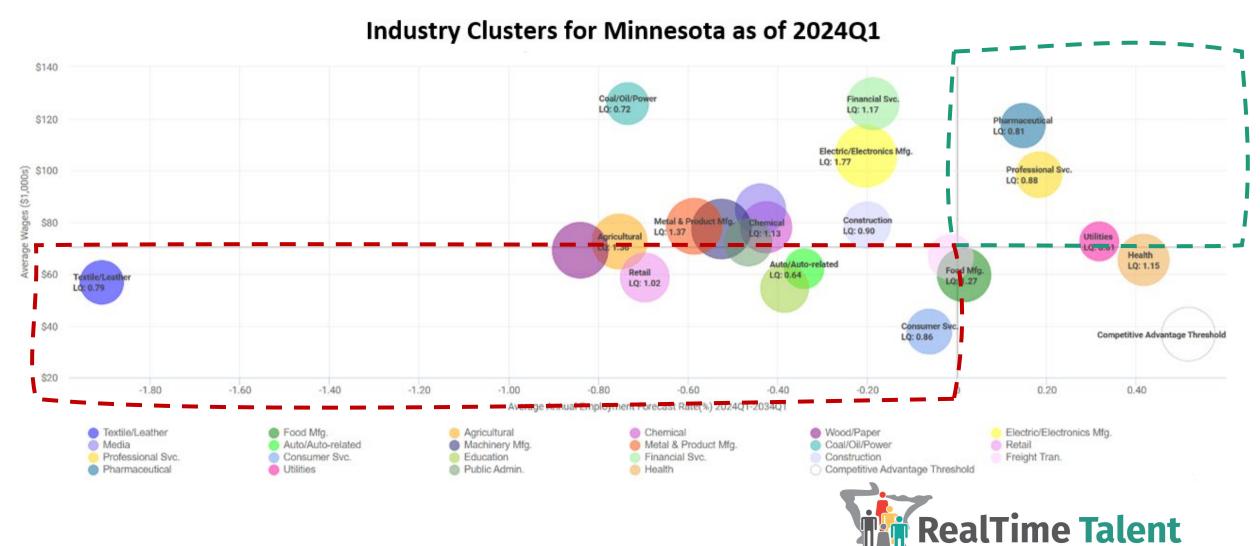

TE Field Baseline Employment Forecast for Minnesota, 2029Q1

Data as of 2024Q1 unless noted otherwise

Note: Figures may not sum due to rounding and overlap in occupations between career fields. All clusters are distinct occupations except for Agriculture, Food, and Natural Resources, which overlaps with other clusters. Employment by place of work.

1. Data based on a four-quarter moving average unless noted otherwise.

2. Wage data represent the average for all Covered Employment

3. Data represent found online ads active 10/1/2024-11/1/2024 in the selected region. Due to alternative county-assignment algorithms, ad counts in this analytic may not match that shown in RTI (nor in the popup window ad list). Ad counts for ZCTA-based regions are estimates.



# Industries Workforce Forecast



# Career Clusters Workforce Forecast



# Career Cluster Detail

#### Baseline 10-Year Forecasts by Career Cluster, Minnesota, 2024Q1 Agriculture, Food & Natural Resources -2.0% Architecture & Construction -0.7% New in 2024 Arts, A/V Technology & Communications -4.8% Worsening employment Business, Management & Administration -5.7% outlooks for all clusters Education & Training -2.1% Only five clusters forecast ٠ Finance -0.8% average annual growth in Government & Public Administration employment volumes 10.0% Health Science 4.0% Hospitality & Tourism -2.6% Human Services 7.4% Information Technology 9.3% Law, Public Safety, Corrections & Security -3.4% Manufacturing -5.0%Marketing, Sales & Service -4.7% Science, Technology, Engineering & Mathematics 4.1% Transportation, Distribution & Log