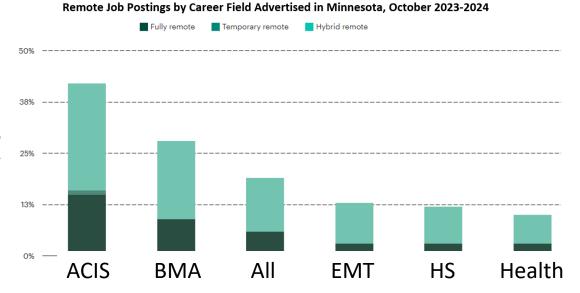

# Job Posting Trends in Minnesota

Total Remote Job Postings Advertised Monthly in Minnesota, October 2023-2024

**RealTime Talent** 