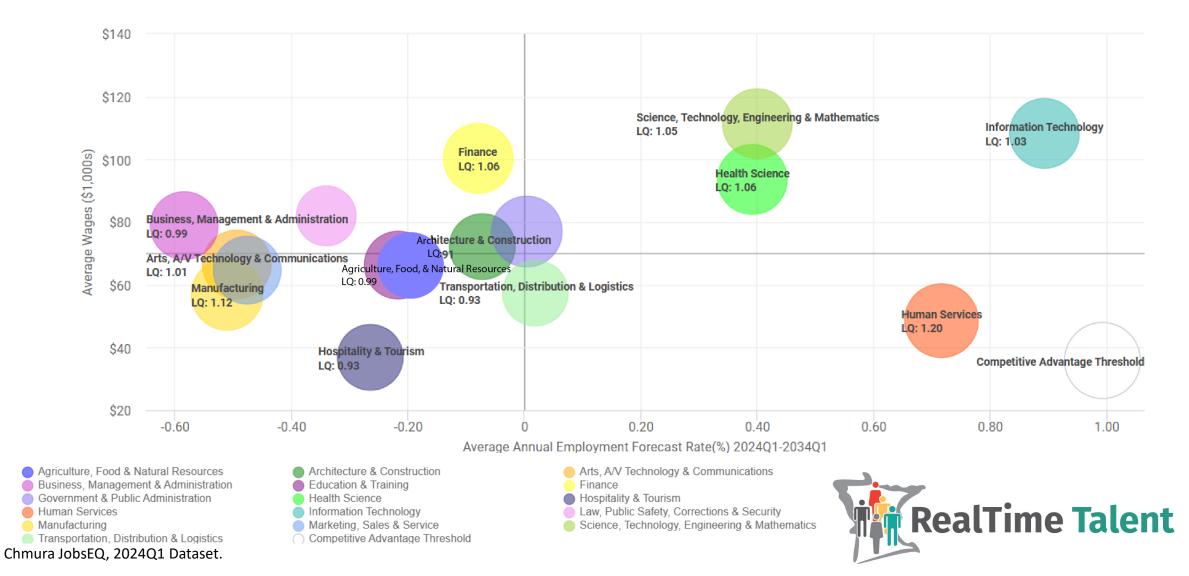

r Minnesota, 2029Q1

Data as of 2024Q1 unless noted otherwise

Note: Figures may not sum due to rounding and overlap in occupations between career fields. All clusters are distinct occupations except for Agriculture, Food, and Natural Resources, which overlaps with other clusters. Employment by place of work.

1. Data based on a four-quarter moving average unless noted otherwise.

2. Wage data represent the average for all Covered Employment

3. Data represent found online ads active 10/1/2024-11/1/2024 in the selected region. Due to alternative county-assignment algorithms, ad counts in this analytic may not match that shown in RTI (nor in the popup window ad list). Ad counts for ZCTA-based regions are estimates.



# Industries Workforce Forecast



# Career Clusters Workforce Forecast



# Career Cluster Detail

#### Baseline 10-Year Forecasts by Career Cluster, Minnesota, 2024Q1 Agriculture, Food & Natural Resources -2.0% Architecture & Construction -0.7% New in 2024 Arts, A/V Technology & Communications -4.8% Worsening employment Business, Management & Administration -5.7% outlooks for all clusters Education & Training -2.1% Only five clusters forecast ٠ Finance -0.8% average annual growth in Government & Public Administration employment volumes 10.0% Health Science 4.0% Hospitality & Tourism -2.6% Human Services 7.4% Information Technology 9.3% Law, Public Safety, Corrections & Security -3.4% Manufacturing -5.0%Marketing, Sales & Service -4.7% Science, Technology, Engineering & Mathematics 4.1% Transportation, Distribution & Logistics 0.2%

Chmura JobsEQ, 2024Q1 Datas