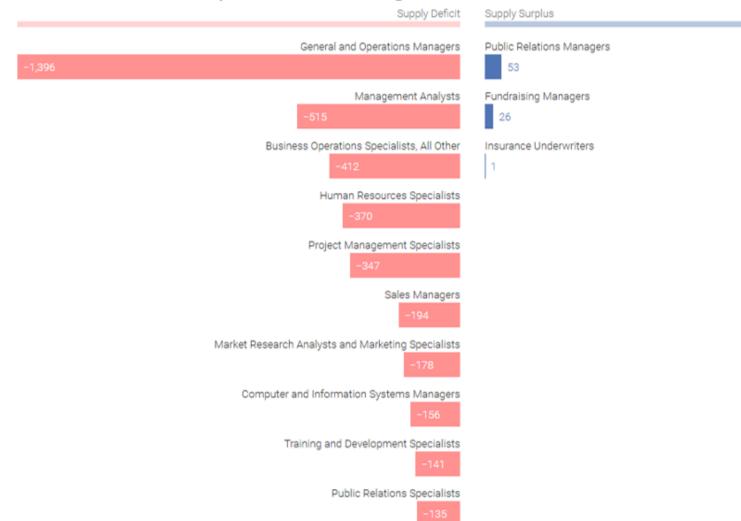

## Minnesota

Annual Average Occupation Gaps (i.e. Talent Shortages) for the next 10 Years in Business, Management, and

Administration, Minnesota, 2024Q1