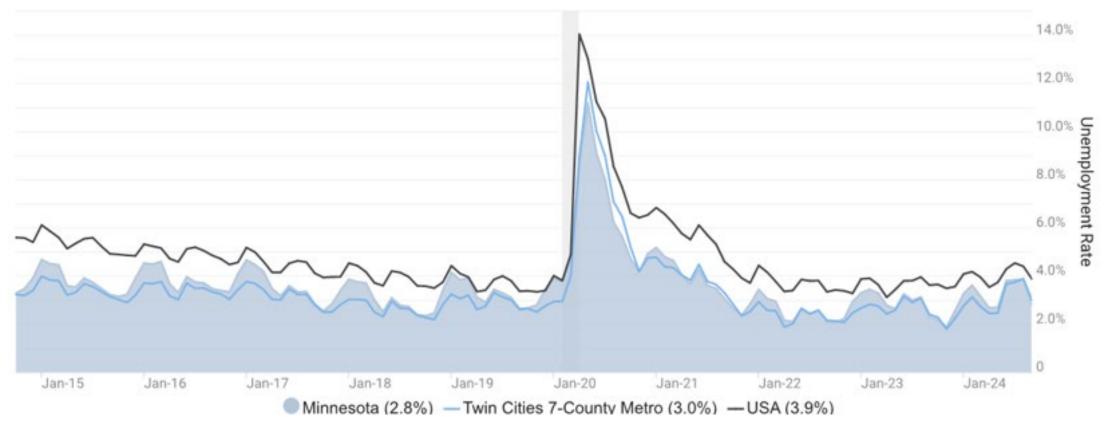

#### **Unemployment for Minnesota**

Unemployment rate data are from the Local Area Unemployment Statistics, provided by the Bureau of Labor Statistics and updated through September 2024.