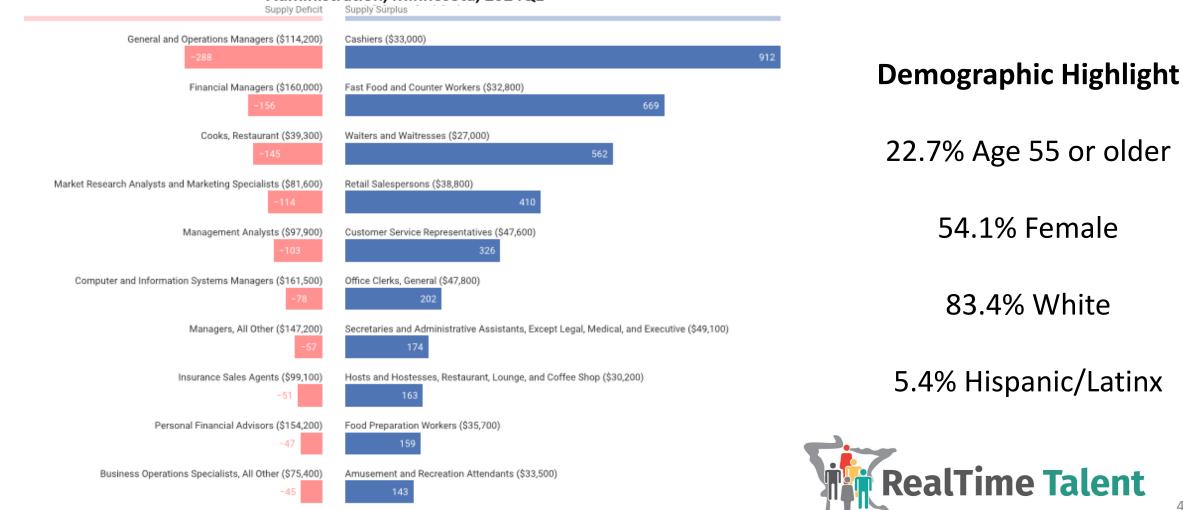

#### Average Annual Occupation Gaps (i.e. Talent Shortage), 2024Q1 through 2034Q1

| Supply Deficit                                                    | Supply Surplus                                                                                 |
|-------------------------------------------------------------------|------------------------------------------------------------------------------------------------|
| Software Developers (\$110,700)<br>-389                           | Cashiers (\$33,000) 912                                                                        |
| General and Operations Managers (\$114,200)<br>-288               | Fast Food and Counter Workers (\$32,800)<br>669                                                |
| Registered Nurses (\$97,000)<br>-219                              | Waiters and Waitresses (\$27,000) 562                                                          |
| Heavy and Tractor-Trailer Truck Drivers (\$60,700)                | Retail Salespersons (\$38,800) 410                                                             |
| Medical and Health Services Managers (\$131,200)                  | Customer Service Representatives (\$47,600) 326                                                |
| Maintenance and Repair Workers, General (\$55,600)                | Office Clerks, General (\$47,800)<br>202                                                       |
| Financial Managers (\$160,000)                                    | Secretaries and Administrative Assistants, Except Legal, Medical, and Executive (\$49,100) 174 |
| Nurse Practitioners (\$137,200)<br>-153                           | Hosts and Hostesses, Restaurant, Lounge, and Coffee Shop (\$30,200) 163                        |
| Cooks, Restaurant (\$39,300)                                      | Food Preparation Workers (\$35,700) 159                                                        |
| Licensed Practical and Licensed Vocational Nurses (\$60,800) -116 | Amusement and Recreation Attendants (\$33,500) 143                                             |

### Minnesota

### New in 2024

- Reduction in talent surplus across many of the top occupations
- Top occupations forecasting shortages remain consistent, but with more reductions in severity than increases

Chmura JobsEQ, 2024Q1 Dataset.