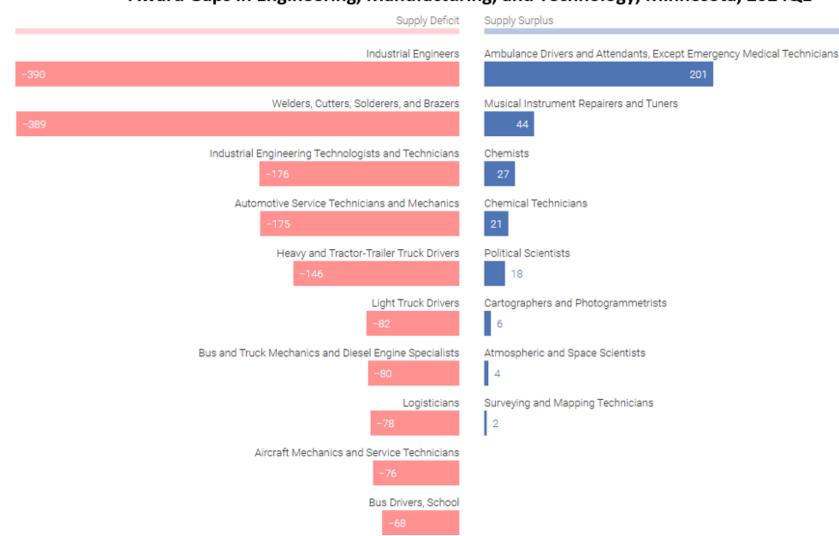

# Talent Shortage Occupation Gaps

#### Average Annual Occupation Gaps (i.e. Talent Shortage), 2024Q1 through 2034Q1

| Supply Deficit                                                    | Supply Surplus                                                                                 |
|-------------------------------------------------------------------|------------------------------------------------------------------------------------------------|
| Software Developers (\$110,700)<br>-389                           | Cashiers (\$33,000) 912                                                                        |
| General and Operations Managers (\$114,200)<br>-288               | Fast Food and Counter Workers (\$32,800)<br>669                                                |
| Registered Nurses (\$97,000)<br>-219                              | Waiters and Waitresses (\$27,000) 562                                                          |
| Heavy and Tractor-Trailer Truck Drivers (\$60,700)                | Retail Salespersons (\$38,800) 410                                                             |
| Medical and Health Services Managers (\$131,200)                  | Customer Service Representatives (\$47,600) 326                                                |
| Maintenance and Repair Workers, General (\$55,600)                | Office Clerks, General (\$47,800)<br>202                                                       |
| Financial Managers (\$160,000)                                    | Secretaries and Administrative Assistants, Except Legal, Medical, and Executive (\$49,100) 174 |
| Nurse Practitioners (\$137,200)<br>-153                           | Hosts and Hostesses, Restaurant, Lounge, and Coffee Shop (\$30,200) 163                        |
| Cooks, Restaurant (\$39,300)                                      | Food Preparation Workers (\$35,700) 159                                                        |
| Licensed Practical and Licensed Vocational Nurses (\$60,800) -116 | Amusement and Recreation Attendants (\$33,500) 143                                             |

### Minnesota

### New in 2024

- Reduction in talent surplus across many of the top occupations
- Top occupations forecasting shortages remain consistent, but with more reductions in severity than increases

Chmura JobsEQ, 2024Q1 Dataset.