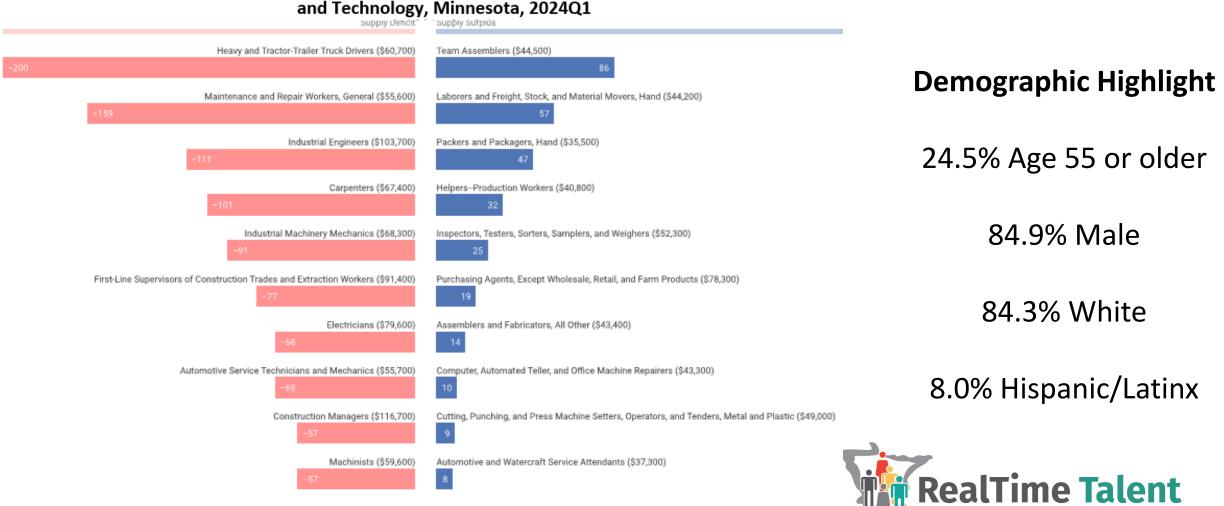

### Engineering, Manufacturing and Technology

- Second highest employment volume
- Highest unemployment rate