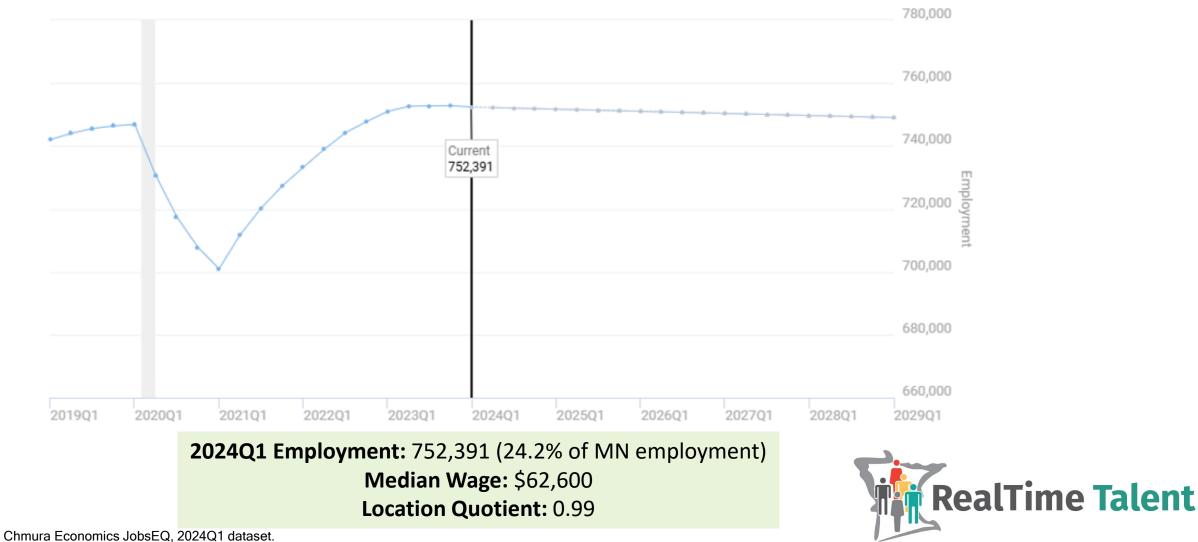

### Minnesota

Baseline 5-Year Forecast for Business, Management, and Administration Careers, Minnesota 2024Q1

#### **2024Q1 Employment:** 1,343,061 (43.3% of MN employment) **Median Wage:** \$61,700 **Location Quotient:** 0.98

RealTime Talent