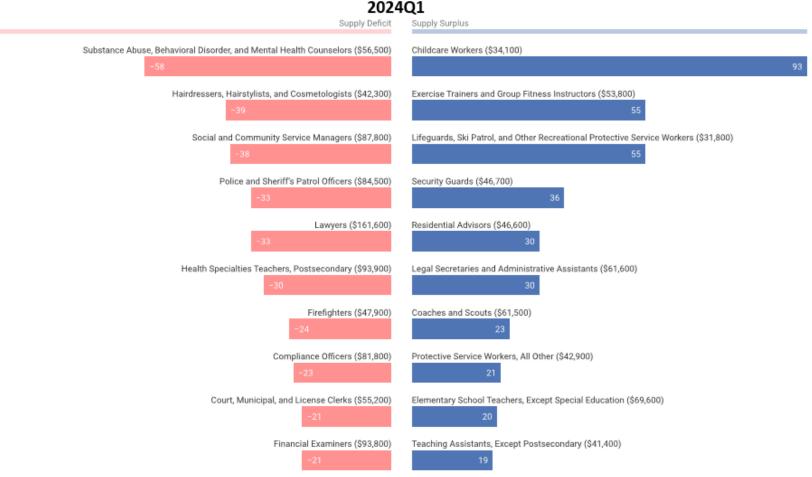

#### Annual Average Occupation Gaps (i.e. Talent Shortages) for the next 10 Years in Human Services, Minnesota,