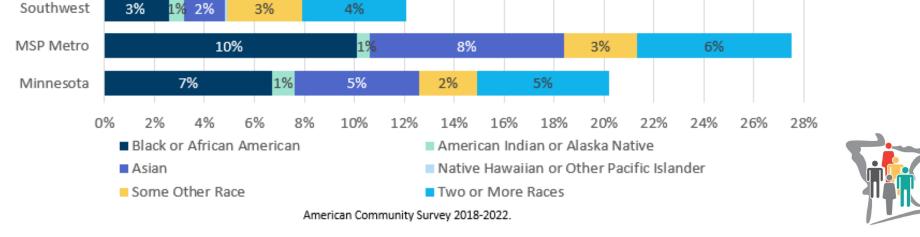

#### Population Race of BIPOC Residents, All Ages

5%

2%

4%

4%

Northeast

Northwest

Southeast

Central

1%

2%

3%

4%

3%

1%1%

4%

4%

1% 1%

4%

<sup>7</sup> 