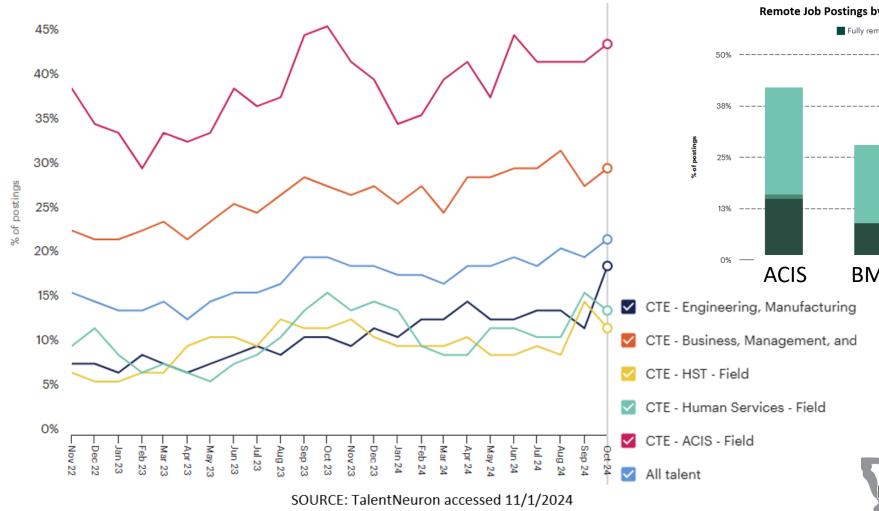

# Job Posting Trends in Minnesota

Total Jobs Advertised Monthly in Minnesota, October 2023-2024

### Minnesota

SOURCE: TalentNeuron accessed 11/1/2024