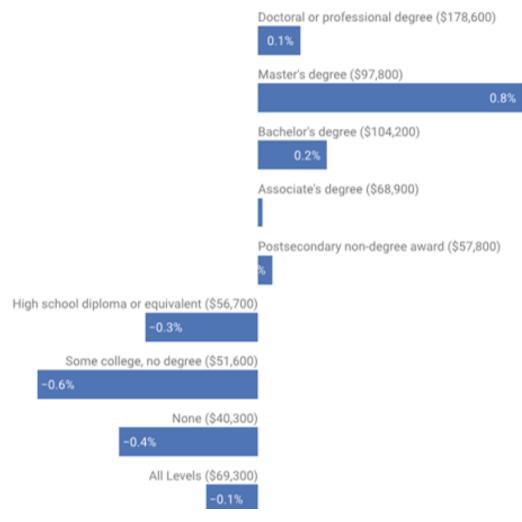

# Quantifying Talent Shortages Forecast: The Role of Education

### Minnesota

Annual Average Projected Job Growth by Education Required for Minnesota, 2024Q1

Average annual forecast of **-0.1%** change in employment cross all positions