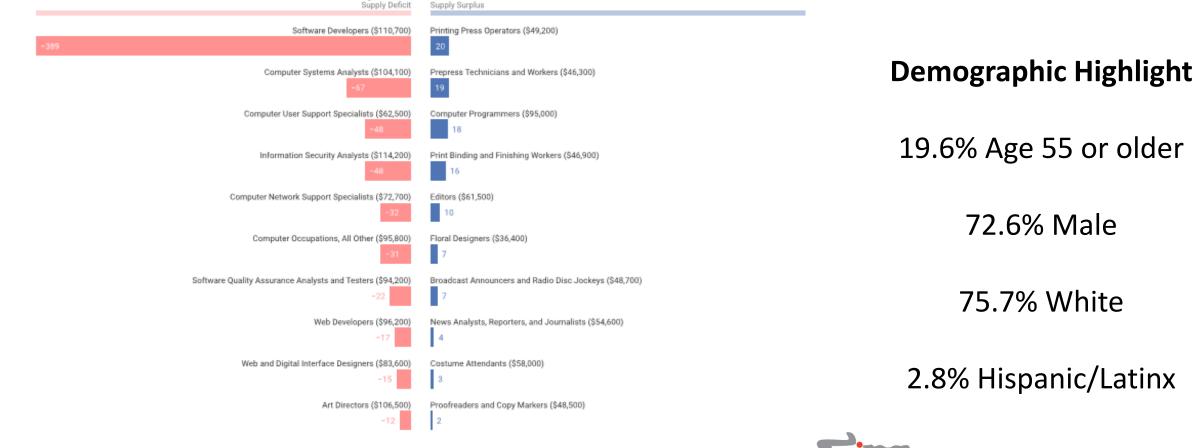

#### Award Gaps in Arts, Communications, and Information Systems, Minnesota, 2024Q1

| Supply Defici                                                                  | t Supply Surplus |
|--------------------------------------------------------------------------------|------------------|
| Software Developer                                                             | 3                |
| -600                                                                           |                  |
| Computer User Support Specialist                                               | 5                |
| Computer Systems Analyst<br>-187                                               | 3                |
| -135                                                                           | 5                |
| Computer Network Support Specialist                                            | 5                |
| Computer Occupations, All Othe                                                 | ſ                |
| Graphic Designer                                                               | 3                |
| Prepress Technicians and Worker<br>-64                                         | 5                |
| Network and Computer Systems Administrator<br>-59                              | 3                |
| Information Security Analyst<br>-58<br>hmura Economics JobsEQ, 2024Q1 dataset. | 3                |

#### **Target Occupations (All HW, HS, HD, AG)** Software Developers (OG) Computer User Support Specialists 0OG) Computer Systems Analysts (OG) Computer Network Support Specialists (OG) Graphic Designers

#### **Gateway Occupations**

Printing Press Operators (AG) Photographers (OG, AG) Prepress Technicians & Workers (HS, AG) Print Binding & Finishing Workers Audio & Video Technicians (HS, OG, AG)

HW=High-Wage HS=High-Skill HD=High-Demand OG=Occupation Gaps AG=Award Gaps

#### Origin Occupations

Floral Designers (AG) News Analysts, Reporters, & Journalists (HS) Broadcast Announcers & Radio Disc Jockeys (HS, AG) Disk Jockeys, Except Radio (AG) Artists & Related Workers, All Other (OG, AG)