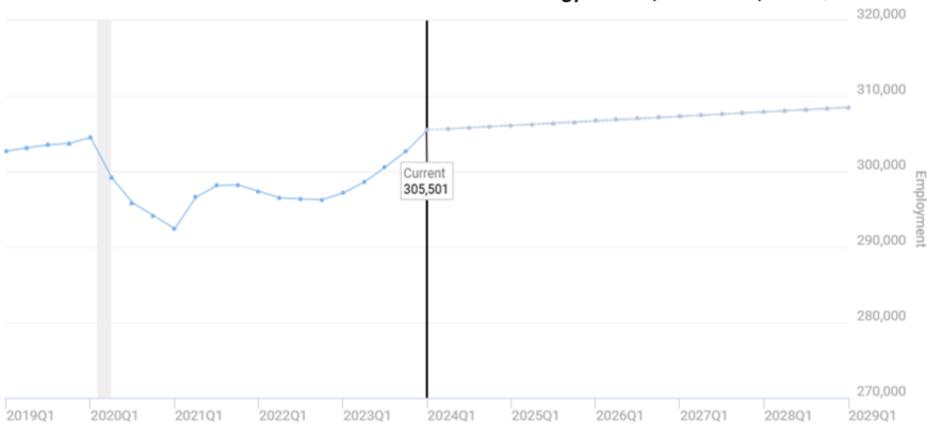

#### Baseline 5-Year Forecast for Health Science Technology Careers, Minnesota, 2024Q1

2024Q1 Employment: 305,501 (9.8% of MN employment) Median Wage: \$71,300 Location Quotient: 1.06

29