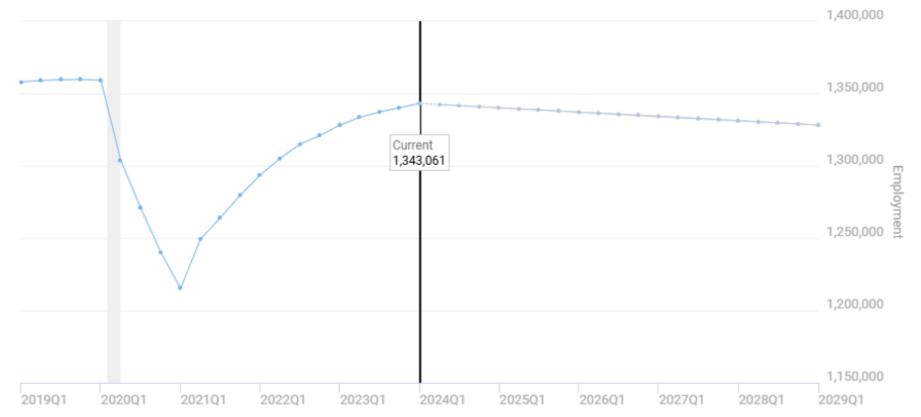

### Minnesota

Baseline 5-Year Forecast for Business, Management, and Administration Careers, Minnesota 2024Q1

#### **2024Q1 Employment:** 1,343,061 (43.3% of MN employment) **Median Wage:** \$61,700 **Location Quotient:** 0.98

RealTime Talent