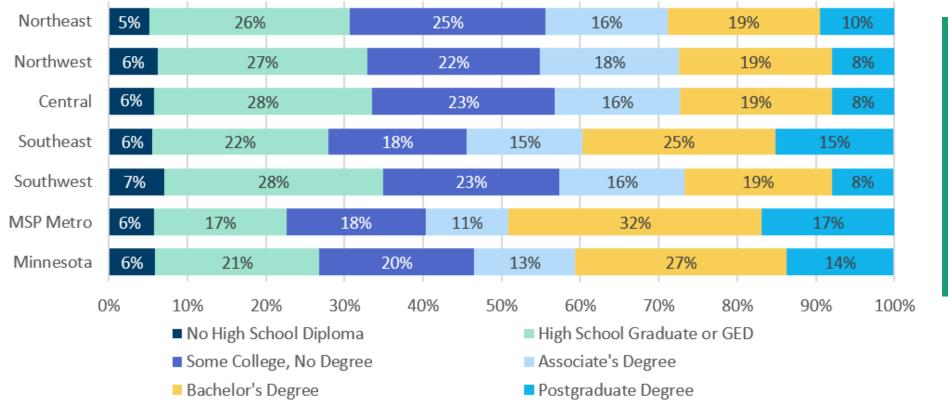

#### Educational Attainment, Age 25-64

American Community Survey 2018-2022.

#### **Educational Attainment**

- Approximately 60% of workers in the Northwest, Central, and Southwest Minnesota have attained a high school diploma, some college, or a two-year degree
- Approximately 50% of workers in the MSP Metro and Southeast Minnesota hold a 4-year degree or higher