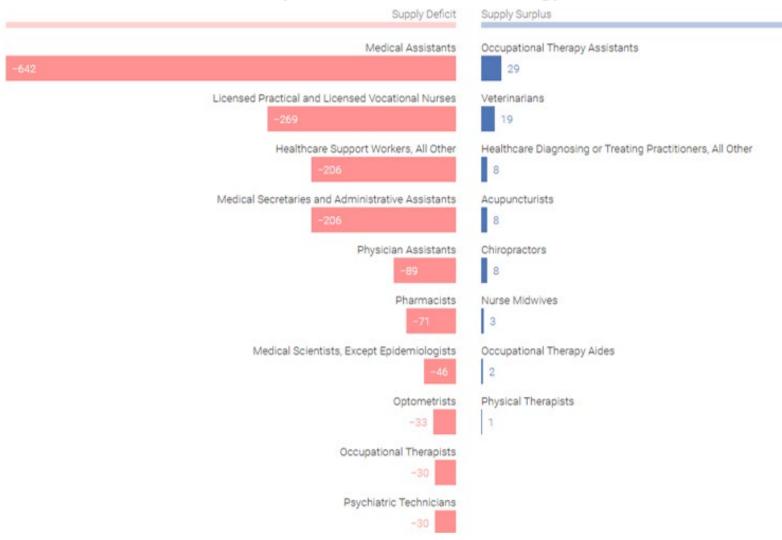

### Minnesota

Annual Average Occupation Gaps (i.e. Talent Shortages) for the next 10 Years in Health Science Technology, Minnesota, 2024Q1 Supply Deficit Supply Surplus Registered Nurses (\$97,000) Physicians, All Other (\$310,900) **Demographic Highlight** Medical and Health Services Managers (\$131,200) General Internal Medicine Physicians (\$305,200) Nurse Practitioners (\$137,200) Surgeons, All Other (\$415,600) 24.2% Age 25-34 Licensed Practical and Licensed Vocational Nurses (\$60,800) Pediatricians, General (\$227,100) 78.1% Female Medical Assistants (\$50,500) Pharmacy Aides (\$42,000) Nursing Assistants (\$44,400) Family Medicine Physicians (\$257,200) 80.0% White Physician Assistants (\$138,700) Medical Transcriptionists (\$51,300) 4 3.5% Hispanic/Latinx Medical Secretaries and Administrative Assistants (\$49,900) Anesthesiologists (\$361,800) 2 Veterinary Technologists and Technicians (\$46,600) Veterinary Assistants and Laboratory Animal Caretakers (\$40,900) 2 **RealTime Talent** Pharmacy Technicians (\$47,400) Obstetricians and Gynecologists (\$240,700)

2

Chmura Economics JobsEQ, 2024Q1 dataset.

30