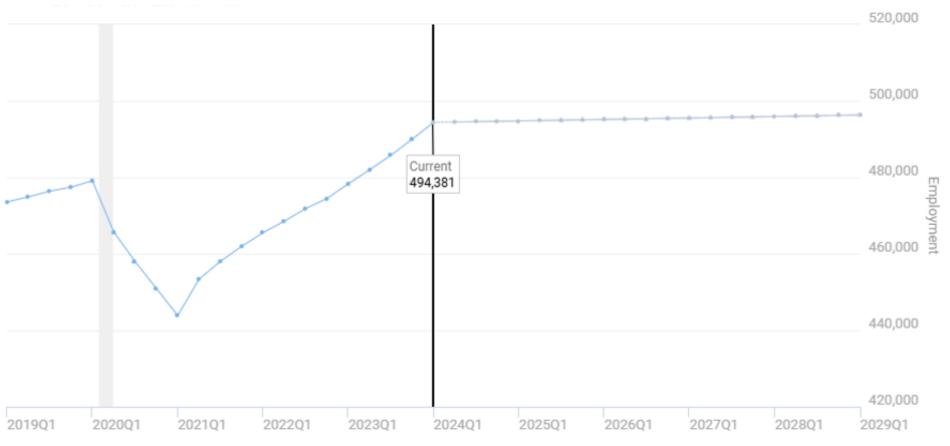

#### Baseline 5-Year Forecast for Human Services Careers, Minnesota, 2024Q1

2024Q1 Employment: 494,381 (16% of MN employment) Median Wage: \$59,200 Location Quotient: 1.01

34

Chmura Economics JobsEQ, 2024Q1 dataset.