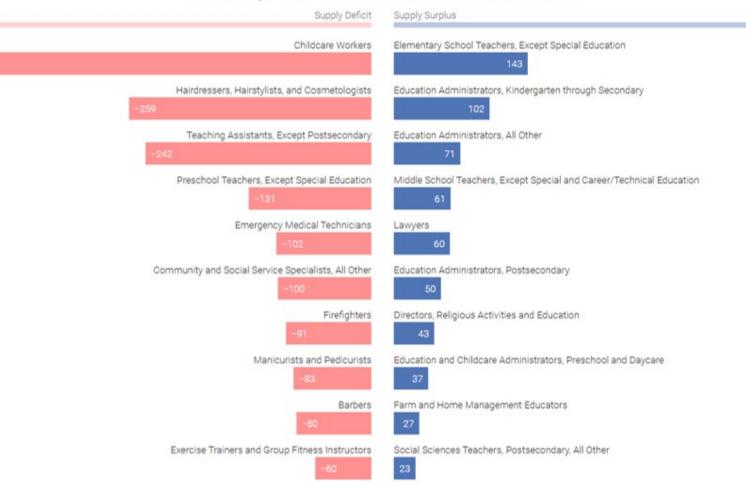

| Human Ser<br>Minnesota, 2024Q1                                                         | vices                                                                                                                                                                                   | Target Occupations (All HW, HS, HD)<br>Elementary School Teachers<br>Secondary School Teachers<br>Lawyers (OG)<br>Middle School Teachers<br>Substance Abuse, Behavioral Disorder, & Mental<br>Health Counselors (OG) |
|----------------------------------------------------------------------------------------|-----------------------------------------------------------------------------------------------------------------------------------------------------------------------------------------|----------------------------------------------------------------------------------------------------------------------------------------------------------------------------------------------------------------------|
|                                                                                        | Self-Enrichment<br>Exercise Trainers                                                                                                                                                    | HD)<br>Service Assistants (HD, AG)                                                                                                                                                                                   |
| HW=High-Wage<br>HS=High-Skill<br>HD=High-Demand<br>OG=Occupation Gaps<br>AG=Award Gaps | Origin Occupations (All HD, AG)<br>Personal Care Aides<br>Teaching Assistants (HS)<br>Childcare Workers<br>Preschool Teachers (HS)<br>Hairdressers, Hairstylists, & Cosmetologists (HS, | OG)                                                                                                                                                                                                                  |