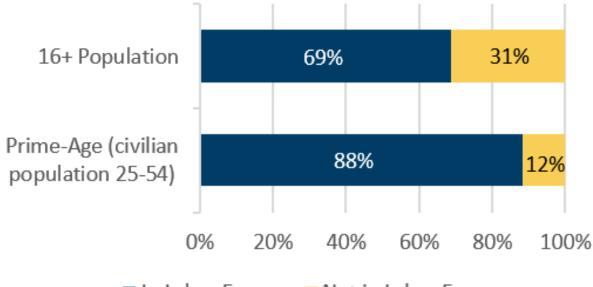

### Labor Force Participation Rate

In Labor Force
Not in Labor Force

American Community Survey 2018-2022.

- Civilian labor force: 3,112,649 workers (an increase of 6,865 from the prior year)
- Labor force participation rate: 68.7%
  - This surpasses the national rate by over 5 percentage points
- Participation rate for the prime working-age population (ages 25 to 54): 88.4%.
  - $\circ~$  This surpasses the national rate of 82.8%