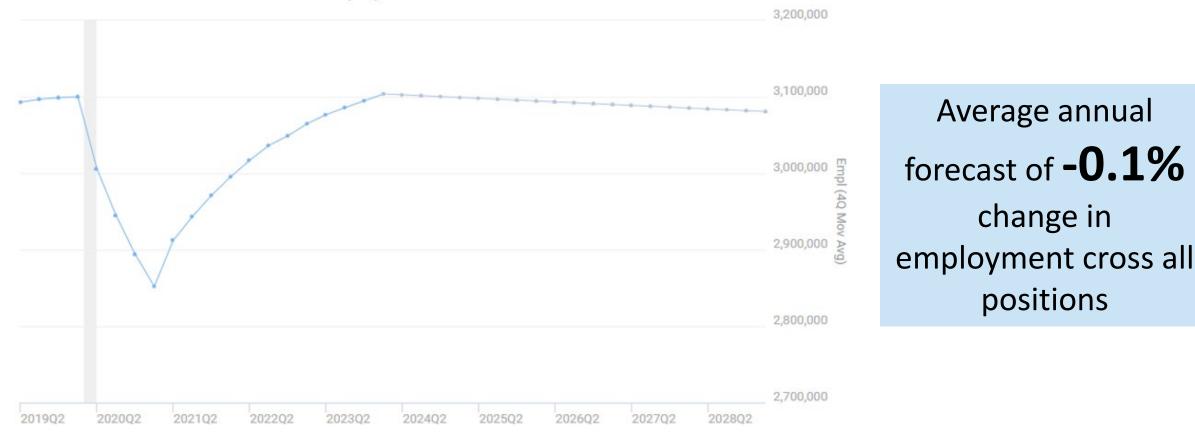

#### 5-Year Employment Forecast in Minnesota

### Minnesota

change in

positions

Chmura JobsEQ, 2024Q1 Dataset.