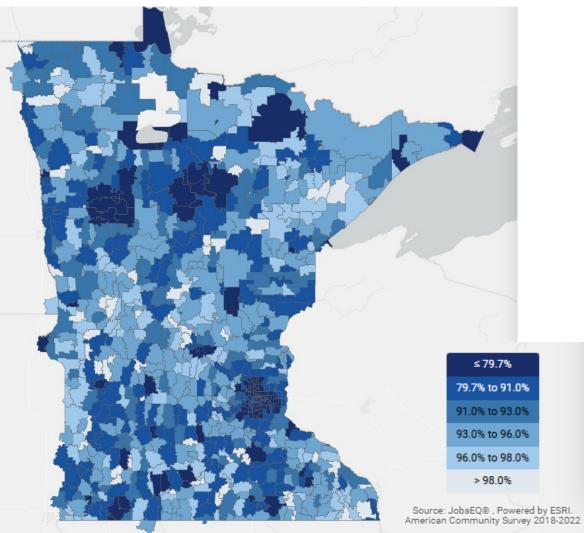

#### Share of Population that is White by Race, Minnesota Zip Codes

#### **Race and Ethnicity Summary Info**

|           | % BIPOC by            | % white by     | % Hispanic/<br>Latine |
|-----------|-----------------------|----------------|-----------------------|
| Geography | Race                  | Race           | Ethnicity             |
| Geography | Nace                  | nace           | Ethnicity             |
| Northeast | 9.3%                  | 90.7%          | 1.8%                  |
| Northwest | 12.2%                 | 87.8%          | 3.8%                  |
| Central   | 10.4%                 | 89.6%          | 3.2%                  |
| Southeast | 14.3%                 | 85.7%          | 5.3%                  |
| Southwest | 12.1%                 | 87.9%          | 7.9%                  |
| MSP Metro | 27.5%                 | 72.5%          | 6.7%                  |
| Minnesota | 20.3%                 | 79.7%          | 5.7%                  |
|           | American Community Su | rvev 2018-2022 |                       |