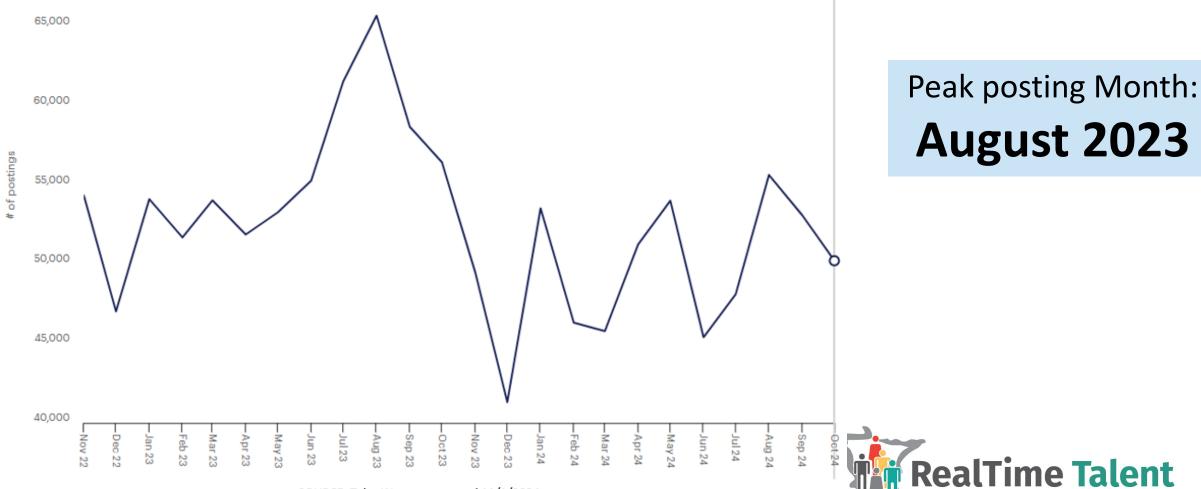

# Job Posting Trends in Minnesota

Total Jobs Advertised Monthly in Minnesota, October 2023-2024

### Minnesota

SOURCE: TalentNeuron accessed 11/1/2024