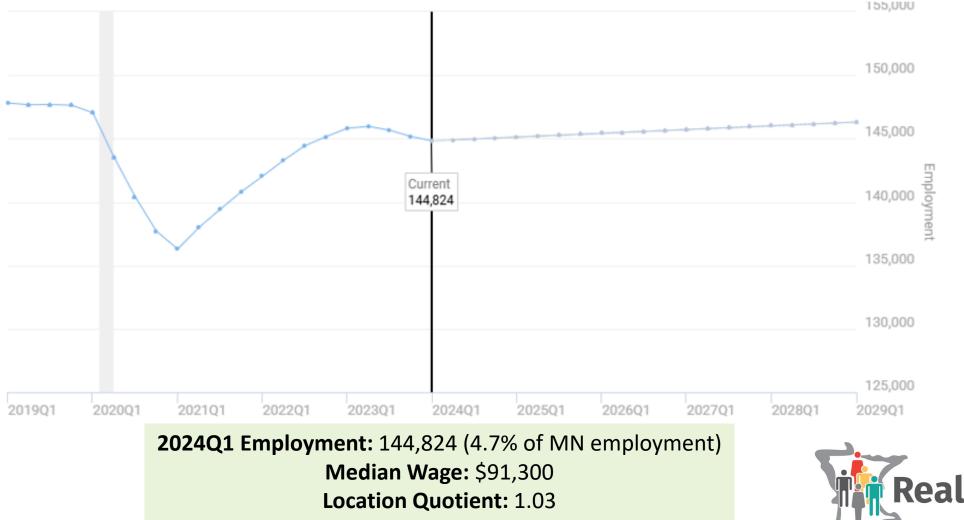

### Minnesota

Baseline 5-Year Forecast for Arts, Communications, and Information Systems Careers, Minnesota, 2024Q1

Chmura Economics JobsEQ, 2024Q1 dataset.

Annual Average Occupation Gaps (i.e. Talent Shortages) for the next 10 Years in Arts, Communications. And

#### **2024Q1 Employment:** 1,343,061 (43.3% of MN employment) **Median Wage:** \$61,700 **Location Quotient:** 0.98

RealTime Talent