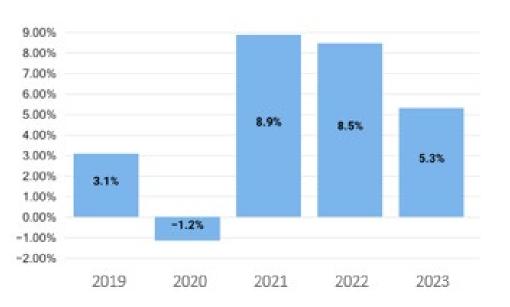

#### **One-Year % Change in GDP, Minnesota**

Gross Domestic Product data are provided by the Bureau of Economic Analysis, imputed by Chmura where necessary, updated through 2023.