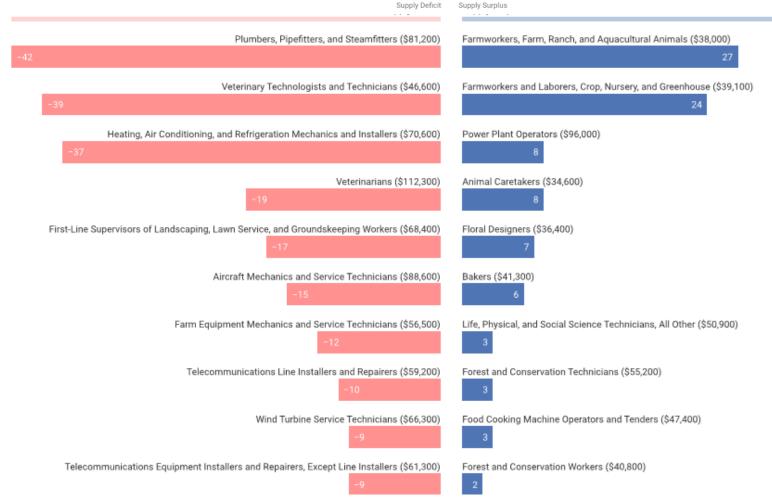

#### Award Gaps in Health Science Technology, Minnesota, 2024Q1

Chmura Economics JobsEQ, 2024Q1 dataset.

Minnesota, 2024Q1

**Target Occupations (All HW, HD, HS, OG)** Registered Nurses Licensed Practical & Licensed Vocational Nurses (AG) Medical & Health Services Managers Pharmacists (AG) Dental Assistants

#### **Gateway Occupations**

Medical Secretaries (HD, OG, AG) Medical Assistants (HS, HD, OG, AG) Pharmacy Technicians (HD, OG, AG) Healthcare Support Workers, All Other (HD, AG) Veterinary Technologists & Technicians (HS, HD, OG, AG)

HW=High-Wage HS=High-Skill HD=High-Demand OG=Occupation Gaps AG=Award Gaps

### Origin Occupations

Nursing Assistants (HS, HD, OG) Home Health Aides (HD, AG) Psychiatric Technicians (HS, HD, OG, AG) Phlebotomists (HS, HD, OG) Veterinary Assistants & Laboratory Animal Caretakers (HD, AG)