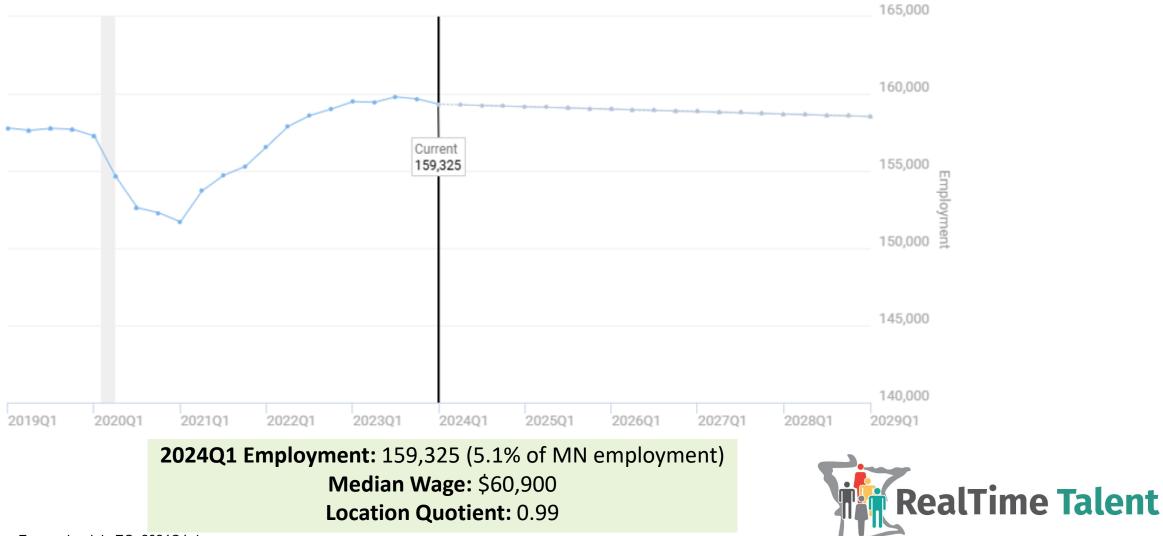

### Minnesota

#### Baseline 5-Year Forecast for Human Services Careers, Minnesota, 2024Q1

2024Q1 Employment: 494,381 (16% of MN employment) Median Wage: \$59,200 Location Quotient: 1.01

34

Chmura Economics JobsEQ, 2024Q1 dataset.